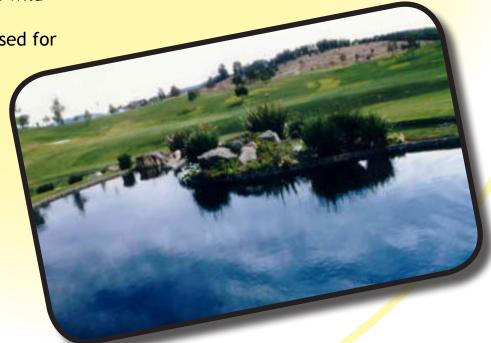

## **Before**

## & Algae Eliminator

**After** 

ESAT aquatic tint is a proprietary blend of environmentally

friendly, non toxic blue or black dye's

formulated to reduce sunlight penetration and help prevent

photosynthesis from occurring within the pond.