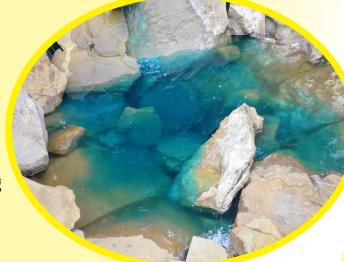

## & Algae Eliminator

**After** 

ESAT aquatic tint is a proprietary blend of environmentally

friendly, non toxic blue or black dye's

formulated to reduce sunlight penetration and help prevent

photosynthesis from occurring within the pond.