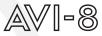

### MULTI-FUNCTION WATCH

This watch is equipped with a unique multifunction feature with a second time zone read out and a 24 hour display feature.

For more details on operating this timepiece please refer to the enclosed booklet or visit:

#### HOW TO SET THE TIME

- 1. Pull the crown to position [2]-(2nd click).
- 2. Turn the crown clockwise to set the correct time.
- 3. Push the crown in.

\* Take A.M./P.M. into consideration when setting the hour and minute hands to the desired time.

#### HOW TO SET THE DATE

- 1. Pull the crown to position [1]-(1st click).
- 2. Turn the crown clockwise to set the correct date.
- 3. Push the crown in.

\* Do not set the date between 9:00 P.M. and 2:00 A.M.

#### HOW TO SET THE SECOND TIME ZONE

1. Pull the crown to position [1]-(1st click).

- 2. Turn the crown anti-clockwise to set the Dual Time. (The dual time hand at 6 o'clock position.)
- 3. Push the crown in, after the 2nd time (24H) has been set.