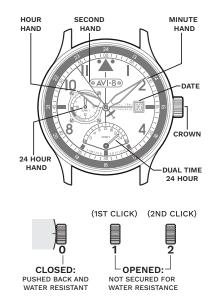

#### HOW TO SET THE TIME

- 1. Pull the crown to position [2]-(2nd click).
- 2. Turn the crown clockwise to set the correct time.
- 3. Push the crown in.

\* Take A.M./P.M. into consideration when setting the hour and minute hands to the desired time.

#### HOW TO SET THE DATE

- 1. Pull the crown to position [1]-(1st click).
- 2. Turn the crown clockwise to set the correct date.
- 3. Push the crown in.

\* Do not set the date between 9:00 P.M. and 2:00 A.M.

#### HOW TO SET THE SECOND TIME ZONE

1. Pull the crown to position [1]-(1st click).

- 2. Turn the crown anti-clockwise to set the Dual Time. (The dual time hand at 6 o'clock position.)
- 3. Push the crown in, after the 2nd time (24H) has been set.