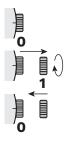

#### HOW TO SET THE DATE

- 1. Pull the crown to position [1]-(1st click).
- 2. Turn the crown clockwise to set the correct date.
- 3. Push the crown in.

\* Do not set the date between 9:00 P.M. and 2:00 A.M.