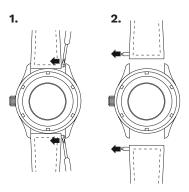

#### HOW TO SET THE SECOND TIME ZONE

1. Pull the crown to position [1]-(1st click).

- 2. Turn the crown anti-clockwise to set the Dual Time. (The dual time hand at 6 o'clock position.)
- 3. Push the crown in, after the 2nd time (24H) has been set.