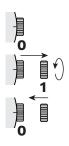

#### HOW TO SET THE TIME

- 1. Pull the crown to position [2]-(2nd click).
- 2. Turn the crown clockwise to set the correct time.
- 3. Push the crown in.

\* Take A.M./P.M. into consideration when setting the hour and minute hands to the desired time.

#### HOW TO SET THE DATE

- 1. Pull the crown to position [1]-(1st click).
- 2. Turn the crown clockwise to set the correct date.
- 3. Push the crown in.

\* Do not set the date between 9:00 P.M. and 2:00 A.M.

#### HOW TO SET THE SECOND TIME ZONE

1. Pull the crown to position [1]-(1st click).

- 2. Turn the crown anti-clockwise to set the Dual Time. (The dual time hand at 6 o'clock position.)
- 3. Push the crown in, after the 2nd time (24H) has been set.