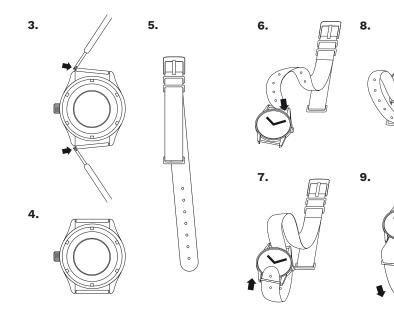

visit:

## AVI-8.COM

#### HOW TO SET THE TIME

- 1. Pull the crown to position [2]-(2nd click).
- 2. Turn the crown clockwise to set the correct time.
- 3. Push the crown in.



\* Take A.M./P.M. into consideration when setting the hour and minute hands to the desired time.

#### HOW TO SET THE DATE

- 1. Pull the crown to position [1]-(1st click).
- 2. Turn the crown clockwise to set the correct date.
- 3. Push the crown in.



\* Do not set the date between 9:00 P.M. and 2:00 A.M.

#### HOW TO SET THE SECOND TIME ZONE

1. Pull the crown to position [1]-(1st click).

- 2. Turn the crown anti-clockwise to set the Dual Time. (The dual time hand at 6 o'clock position.)
- 3. Push the crown in, after the 2nd time (24H) has been set.

#### HOW TO CHANGE THE LEATHER STRAP TO NATO STRAP





6



۰V۰

#### WATER RESISTANCE

Note that the water resistance chart serves only as a guide (please refer to the water resistance chart on the next page). Actual water resistance may vary depending on a number of factors including water temperature, water salinity and use under water. The water resistance of your timepiece may eventually be compromised over time with general wear and tear and use of your timepiece under adverse conditions.

Note that you should **NEVER** wear your watch in a jacuzzi, hot shower or steam room where steam may enter the case despite the watertight seals used to protect your watch. This may cause condensation inside your watch, which may affect and damage the inner workings of your watch.

| WATER RESISTANCE<br>CHART             | 50M/<br>5ATM |
|---------------