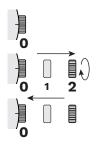

#### HOW TO SET THE SECOND TIME ZONE

1. Pull the crown to position [1]-(1st click).

- 2. Turn the crown anti-clockwise to set the Dual Time. (The dual time hand at 6 o'clock position.)
- 3. Push the crown in, after the 2nd time (24H) has been set.