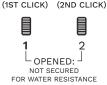

#### **HOW TO SET THE TIME**

- 1. Pull out the crown to the position [2]-(2nd click).
- 2. Turn the crown to set the hour and minute hands.
- 3. Push the crown back to position [0].

- \* The 24 hour hand moves correspondingly with
- \* The moment of the date changes is midnight. When setting the hour hand, make sure that AM/PM is correctly set by using the 24 hour hand as an AM/PM indicator.

### PRECISE ADJUSTMENT OF THE SECOND TIME ZONE

- 1. Pull the crown at position [2]-(2nd click) when the second hand is at 12 o'clock.
- Press Push Button A or B to set the dual time hour hand to indicate the local time of the second time zone

#### **HOW TO SET THE DATE**

- 1. Before setting the date, be sure to set the time.
- 2. Pull out the crown to the position [1]-(1st click).
- 3. Turn the crown clockwise. The date will advance 1 day when the time reaches 00:00 midnight. Continue to turn the crown for the desired date
- 4. After setting, push the crown back to position [0].