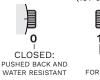

#### **HOW TO SET THE TIME**

- 1. Pull out the crown to the position [2]-(2nd click).
- 2. Turn the crown to set the hour and minute hands.
- 3. Push the crown back to position [0].

- \* The 24 hour hand moves correspondingly with
- \* The moment of the date changes is midnight. When setting the hour hand, make sure that AM/PM is correctly set by using the 24 hour hand as an AM/PM indicator.

### PRECISE ADJUSTMENT OF THE SECOND TIME ZONE

- 1. Pull the crown at position [2]-(2nd click) when the second hand is at 12 o'clock.
- Press Push Button A or B to set the dual time hour hand to indicate the local time of the second time zone

Button A : - 10 minute / push Button B : + 10 minute / push

3. Push the crown back to position [0].