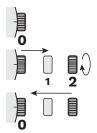

### QUICK SETTING OF THE SECOND TIME ZONE

- 1. Keep the crown at position [0].
- Press Push Button A or B to set the dual time hour hand to indicate the local time of the place where you are staying.
- Button A : 1 hour / push
- Button B : + 1 hour / push

+/-1 Hour / Push

### PRECISE ADJUSTMENT OF THE SECOND TIME ZONE

- 1. Pull the crown at position [2]-(2nd click) when the second hand is at 12 o'clock.
- Press Push Button A or B to set the dual time hour hand to indicate the local time of the second time zone

Button A : - 10 minute / push Button B : + 10 minute / push

3. Push the crown back to position [0].