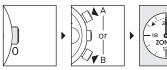

### HOW TO SET THE SECOND TIME ZONE

When staying in a place that is in a different time zone from where you usually use this watch, you can set the dual time hour hand to indicate the local time of the place where you are staying.

### QUICK SETTING OF THE SECOND TIME ZONE

- 1. Keep the crown at position [0].
- Press Push Button A or B to set the dual time hour hand to indicate the local time of the place where you are staying.
- Button A : 1 hour / push
- Button B : + 1 hour / push

+/-1 Hour / Push