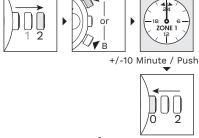

### PRECISE ADJUSTMENT OF THE SECOND TIME ZONE

- 1. Pull the crown at position [2]-(2nd click) when the second hand is at 12 o'clock.
- Press Push Button A or B to set the dual time hour hand to indicate the local time of the second time zone

Button A : - 10 minute / push Button B : + 10 minute / push

3. Push the crown back to position [0].