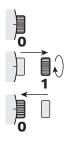

#### **HOW TO SET THE TIME**

- 1. Pull out the crown to the position [2]-(2nd click).
- 2. Turn the crown to set the hour and minute hands.
- 3. Push the crown back to position [0].

- \* The 24 hour hand moves correspondingly with
- \* The moment of the date changes is midnight. When setting the hour hand, make sure that AM/PM is correctly set by using the 24 hour hand as an AM/PM indicator.

#### **HOW TO SET THE DATE**

- 1. Before setting the date, be sure to set the time.
- 2. Pull out the crown to the position [1]-(1st click).
- 3. Turn the crown clockwise. The date will advance 1 day when the time reaches 00:00 midnight. Continue to turn the crown for the desired date
- 4. After setting, push the crown back to position [0].