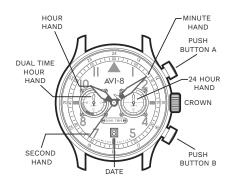

# MULTI-FUNCTION WATCH

This watch is equipped with a unique multi-function feature with a second time zone read out and a 24 hour display feature.

For more details on operating this timepiece please refer to the enclosed booklet or visit:

#### **HOW TO SET THE TIME**

- 1. Pull out the crown to the position [2]-(2nd click).
- 2. Turn the crown to set the hour and minute hands.
- 3. Push the crown back to position [0].

- \* The 24 hour hand moves correspondingly with
- \* The moment of the date changes is midnight. When setting the hour hand, make sure that AM/PM is correctly set by using the 24 hour hand as an AM/PM indicator.

### HOW TO SET THE SECOND TIME ZONE

When staying in a place that is in a different time zone from where you usually use this watch, you can set the dual time hour hand to indicate the local time of the place where you are staying.

### QUICK SETTING OF THE SECOND TIME ZONE

- 1. Keep the crown at position [0].
- Press Push Button A or B to set the dual time hour hand to indicate the local time of the place where you are staying.
- Button A : 1 hour / push
- Button B : + 1 hour / push

### PRECISE ADJUSTMENT OF THE SECOND TIME ZONE

- 1. Pull the crown at position [2]-(2nd click) when the second hand is at 12 o'clock.
- Press Push Button A or B to set the dual time hour hand to indicate the local time of the second time zone

#### **HOW TO SET THE DATE**

- 1. Before setting the date, be sure to set the time.
- 2. Pull out the crown to the position [1]-(1st click).
- 3. Turn the crown clockwise. The date will advance 1 day when the time reaches 00:00 midnight. Continue to turn the crown for the desired date
- 4. After setting, push the crown back to position [0].