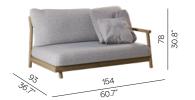

#### Modular

Right corner double seat -Deep Seating FURO005627

Left corner double seat -Deep Seating FURO005626

**3-seater sofa** - Deep Seating

Chaise lounge right FURO005629

Chaise lounge left

Daybed

Small middle seat - Deep Seating