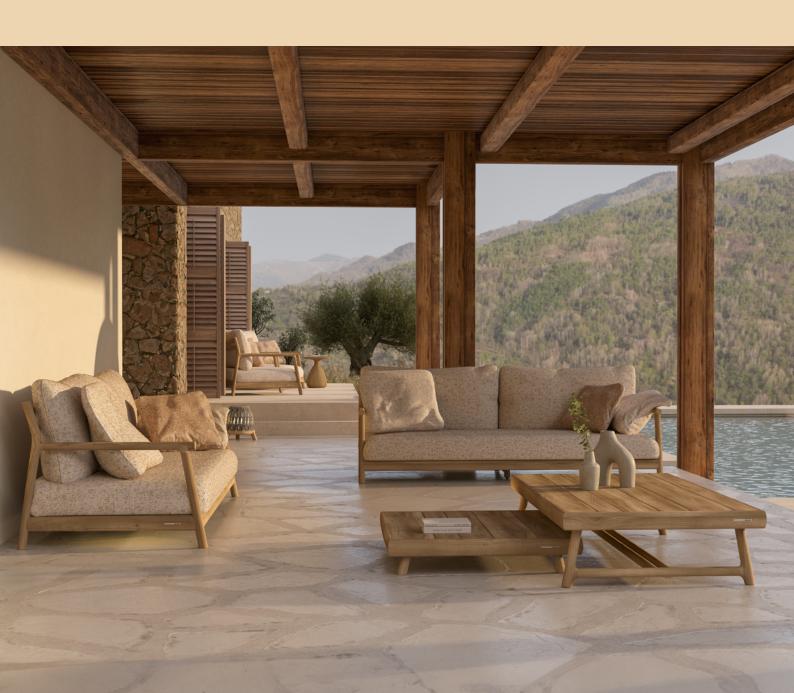

# Designed by Stephane De Winter

Surrounded by a sense of purity in the use of natural materials, Muyu offers a modular lounge collection as well as light and airy dining chairs. Soft, rounded joints ensure the elegant teak silhouettes blend together seamlessly into a single organic structure. Complemented by large, fluffy cushions, Muyu extends an open invitation for convivial outdoor moments – from sunrise to sunset.

#### **Furniture**

Frame teak

HFTK teak natural

#### **Features**

sectional connect system

adjustable feet (except dining chair)

velcro to keep seat cushions in place

fire retardant on demand

seat frame with textylene

salty white FR C145