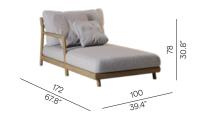

#### Modular

Right corner double seat -Deep Seating FURO005627

Left corner double seat -Deep Seating FURO005626

**3-seater sofa** - Deep Seating

Chaise lounge right FURO005629

Chaise lounge left

Daybed

Small middle seat - Deep Seating