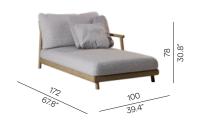

#### Modular

Right corner double seat -Deep Seating FURO005627

Left corner double seat -Deep Seating FURO005626

**3-seater sofa** - Deep Seating

Chaise lounge right FURO005629

Chaise lounge left

Daybed

Small middle seat - Deep Seating