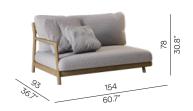

#### Modular

Right corner double seat -Deep Seating FURO005627

Left corner double seat -Deep Seating FURO005626

**3-seater sofa** - Deep Seating

Chaise lounge right FURO005629

Chaise lounge left

Daybed

Small middle seat - Deep Seating