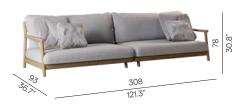

#### Modular

Right corner double seat -Deep Seating FURO005627

Left corner double seat -Deep Seating FURO005626

**3-seater sofa** - Deep Seating

Chaise lounge right FURO005629

Chaise lounge left

Daybed

Small middle seat - Deep Seating