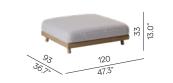

Medium footstool

Coffee table 160X89X32h

**Sofa sets**Discover endless possibilities at manutti.com