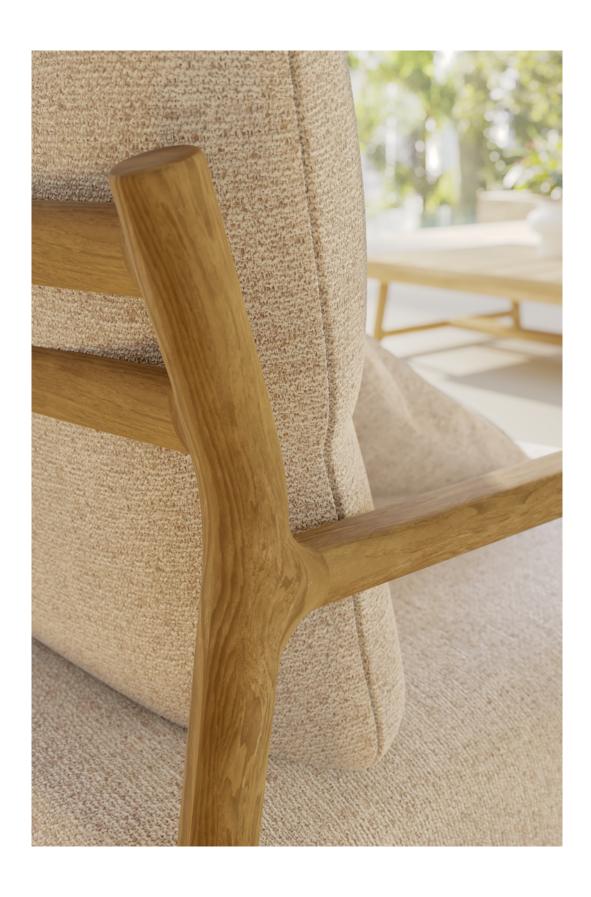

# Designed by Stephane De Winter

Surrounded by a sense of purity in the use of natural materials, Muyu offers a modular lounge collection as well as light and airy dining chairs. Soft, rounded joints ensure the elegant teak silhouettes blend together seamlessly into a single organic structure. Complemented by large, fluffy cushions, Muyu extends an open invitation for convivial outdoor moments – from sunrise to sunset.

#### **Furniture**

Frame teak

HFTK teak natural