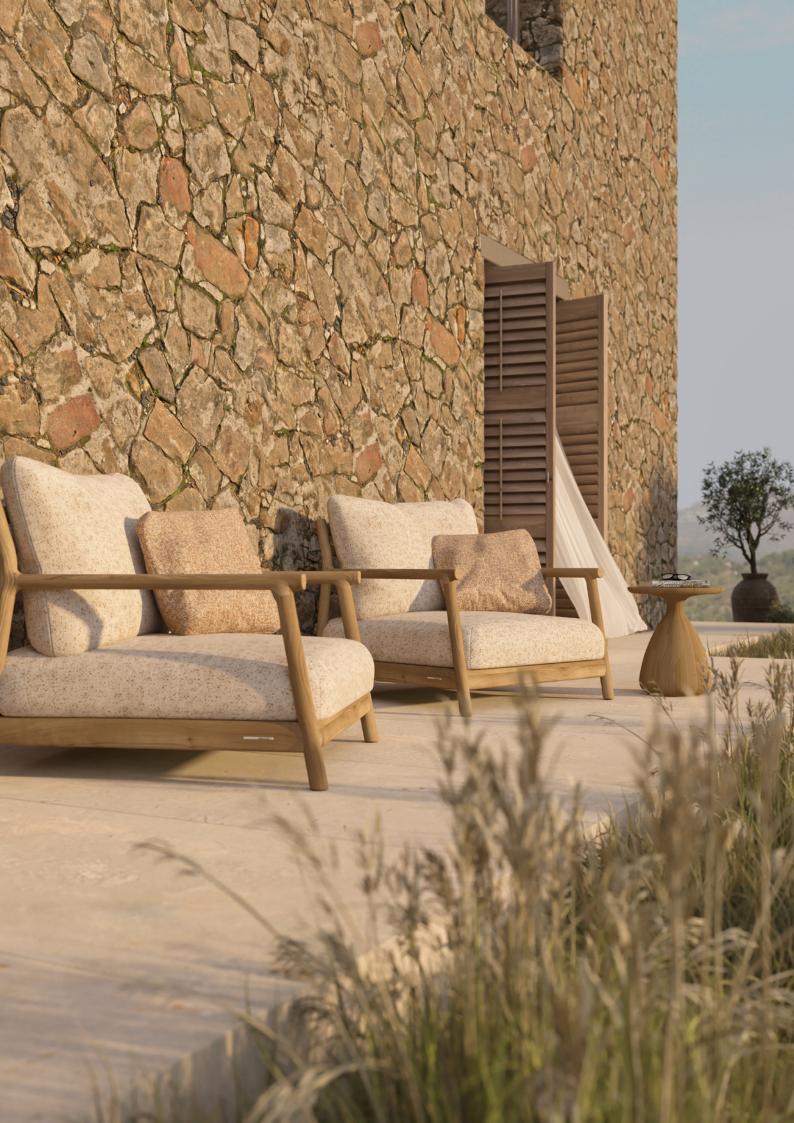

# Designed by Stephane De Winter

Surrounded by a sense of purity in the use of natural materials, Muyu offers a modular lounge collection as well as light and airy dining chairs. Soft, rounded joints ensure the elegant teak silhouettes blend together seamlessly into a single organic structure. Complemented by large, fluffy cushions, Muyu extends an open invitation for convivial outdoor moments – from sunrise to sunset.

#### **Features**

sectional connect system

adjustable feet (except dining chair)

velcro to keep seat cushions in place

fire retardant on demand

seat frame with textylene

salty white FR C145

#### SEAT & BACK

salty white FR C145

ginger sand C192