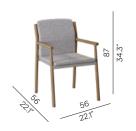

#### **Fixed**

Dining chair FURO005623

Lounge chair - Deep Seating

2,5-seater sofa - Deep Seating