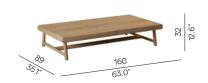

Medium footstool

Coffee table 160X89X32h

**Sofa sets**Discover endless possibilities at manutti.com