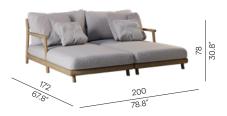

#### Modular

Right corner double seat -Deep Seating FURO005627

Left corner double seat -Deep Seating FURO005626

**3-seater sofa** - Deep Seating

Chaise lounge right FURO005629

Chaise lounge left

Daybed

Small middle seat - Deep Seating