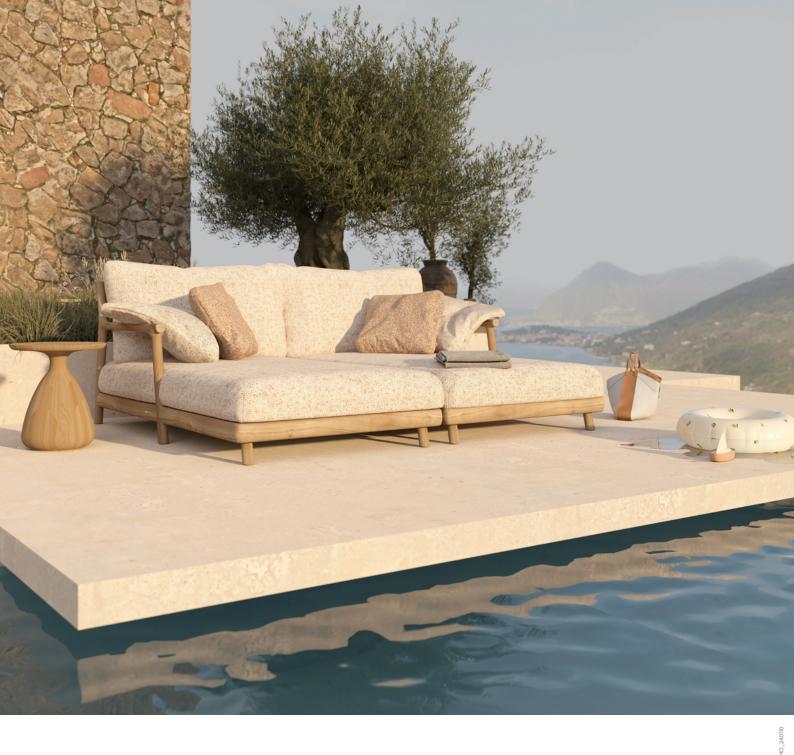

# Designed by Stephane De Winter

Surrounded by a sense of purity in the use of natural materials, Muyu offers a modular lounge collection as well as light and airy dining chairs. Soft, rounded joints ensure the elegant teak silhouettes blend together seamlessly into a single organic structure. Complemented by large, fluffy cushions, Muyu extends an open invitation for convivial outdoor moments – from sunrise to sunset.

#### **Cushions**

#### SEAT & BACK

salty white FR C145

ginger sand C192

#### THROW PILLOWS