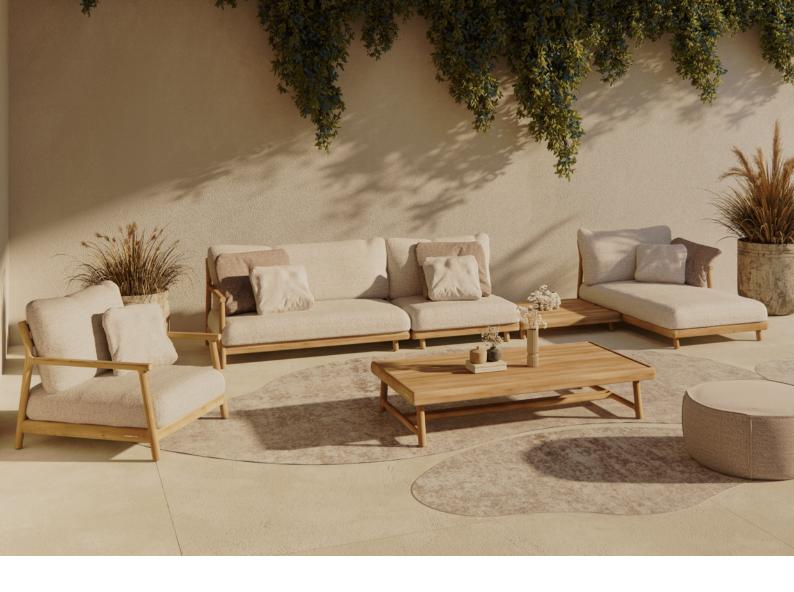

# Designed by Stephane De Winter

Surrounded by a sense of purity in the use of natural materials, Muyu offers a modular lounge collection as well as light and airy dining chairs. Soft, rounded joints ensure the elegant teak silhouettes blend together seamlessly into a single organic structure. Complemented by large, fluffy cushions, Muyu extends an open invitation for convivial outdoor moments – from sunrise to sunset.

#### Modular

Right corner double seat -Deep Seating FURO005627

Left corner double seat -Deep Seating FURO005626

**3-seater sofa** - Deep Seating

Chaise lounge right FURO005629

Chaise lounge left

Daybed

Small middle seat - Deep Seating

Medium footstool

Coffee table 160X89X32h

**Sofa sets**Discover endless possibilities at manutti.com