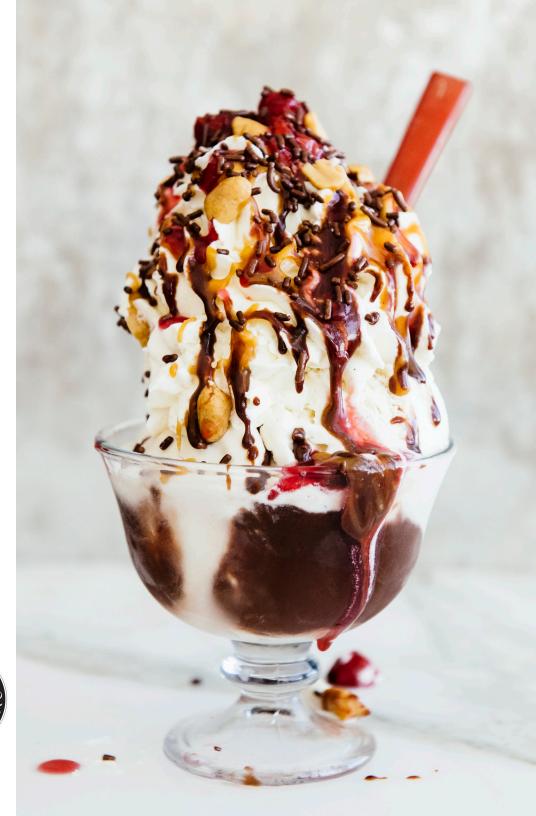

## The Ultimate Sundae

## SERVES 1

- 2 scoops vanilla ice cream
- 1/4 cup whipped cream
- 2 tablespoons American Spoon® Chocolate Fudge Sauce
- 2 tablespoons American Spoon® Salted Maple Caramel
- tablespoon American Spoon® Fruit
  Perfect Sour Cherries
- 1 tablespoon roasted peanuts, optional
- 1 teaspoon chocolate sprinkles, optional

To gently warm the Chocolate Fudge Sauce and Salted Maple Caramel, fill a small saucepan with water and bring it to a simmer. Remove the lids from the jars and set the jar in the simmering water. Warm for 3-5 minutes and then stir.

Scoop ice cream into a bowl or sundae glass, top with whipped cream, spoon Chocolate Fudge Sauce and Salted Maple Caramel generously over ice cream, and add a handful of roasted peanuts and/or chocolate sprinkles.