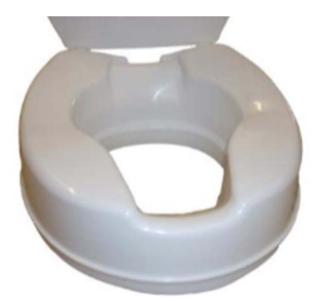

## **Raised Toilet Seat With Lid**

- Available in either a 100mm (4") or 50mm (2") model.
- Raised toilets seats will assist patients in lowering themselves onto the toilet, and raising from it.
- Made of a lightweight plastic, these seats are gently contoured and resistant to stains and odours. They fix easily to most toilet pans.

## **Specifications**

|                  | RRT105 | RRT107 |
|------------------|--------|--------|
| Length:          | 50cm   | 50cm   |
| Rail Width:      | 41cm   | 41cm   |
| Depth:           | 10cm   | 5cm    |
| Weight Capacity: | 114kg  | 114cm  |