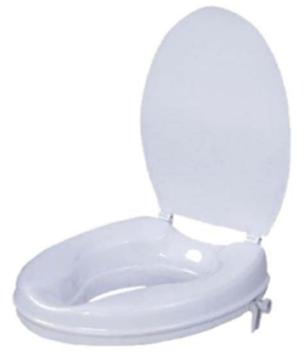

## **Raised Toilet Seat With Lid**

- Available in either a 100mm (4") or 50mm (2") model.
- Raised toilets seats will assist patients in lowering themselves onto the toilet, and raising from it.
- Made of a lightweight plastic, these seats are gently contoured and resistant to stains and odours. They fix easily to most toilet pans.

## **Specifications**

|                  | RRT105 | RRT107 |
|------------------|--------|--------|
| Length:          | 50cm   | 50cm   |
| Rail Width:      | 41cm   | 41cm   |
| Depth:           | 10cm   | 5cm    |
| Weight Capacity: | 114kg  | 114cm  |