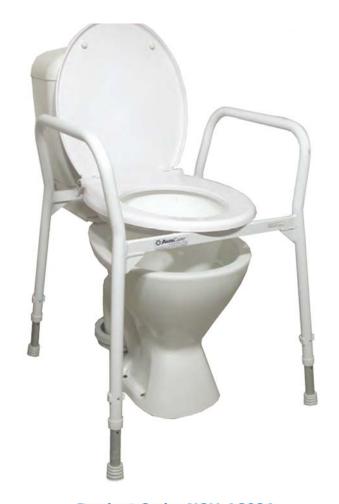

## **Over Toilet Seat**

- Height adjustable
- Powder coated aluminium frame
- Supplied with seat, lid, splash guard or optional pail
- Supplied fully assembled
- Maximum user weight 150kg

## **Specifications**

| Specifications       |                |               |            |               |                      |                |             |                 |  |
|----------------------|----------------|---------------|------------|---------------|----------------------|----------------|-------------|-----------------|--|
| overall height       | overall length | overall width | seat depth | seating width | seat height          | armrest height | unit weight | weight capacity |  |
|                      |                |               |            |               |                      |                | I           | kg              |  |
| min 56cm<br>max 71cm | 55cm           | 55cm          | 36cm       | 45cm          | min 44cm<br>max 59cm | 18cm           | 3.4kg       | 150kg           |  |