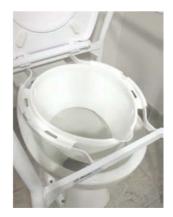

## **Over Toilet Seat**

- Height adjustable
- Powder coated aluminium frame
- Supplied with seat, lid, splash guard or optional pail
- Supplied fully assembled
- Maximum user weight 150kg