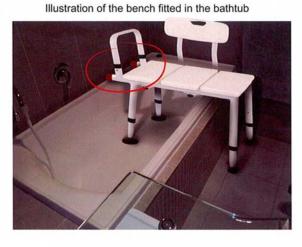

## BATH TRANSFER BENCH - FULL LENGTH SEATING

medical supplies

- This bench enables the patient to utilise the full length of the seat.
- It is the only transfer bench that facilitates seating within the full width of the bathtub.
- · Anti corrosive light weight aluminium construction.
- Oval tubing provides a strong and robust frame offering a 160kg safe working load.
- · Suitable for hospitals, nursing homes and other institutional use.
- · Ideal for rental or domestic use.