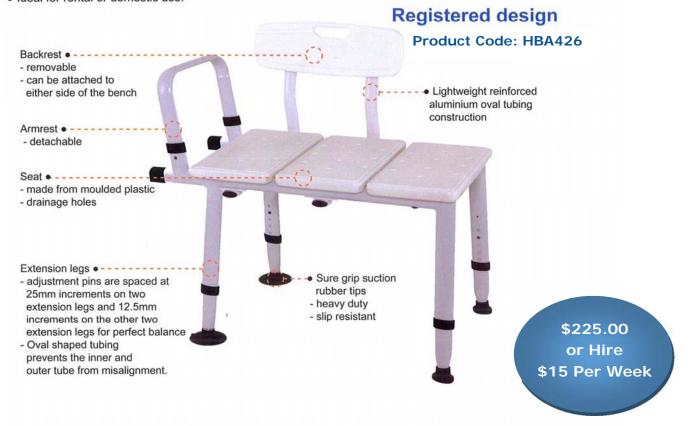

## BATH TRANSFER BENCH - FULL LENGTH SEATING

medical supplies

- This bench enables the patient to utilise the full length of the seat.
- It is the only transfer bench that facilitates seating within the full width of the bathtub.
- · Anti corrosive light weight aluminium construction.
- Oval tubing provides a strong and robust frame offering a 160kg safe working load.
- · Suitable for hospitals, nursing homes and other institutional use.
- · Ideal for rental or domestic use.

Light weight aluminium frame 160kg safe working load

## Specifications: HBA426

| overall height         | overall length | overall width | seat depth | seat width   | tub clearance height | armrest height | unit weight | weight capacity |
|------------------------|----------------|---------------|------------|--------------|----------------------|----------------|-------------|-----------------|
| _} <b>=</b> -(         |                |               |            | <del>-</del> |                      | □ <b>,=</b> (  | <del></del> | ) <u>*</u> -{   |
| min82.5cm<br>max97.5cm | 52cm           | 78.5cm        | 41cm       | 68cm         | min49cm<br>max64cm   | 27.5cm         | 6.2kg       | 160kg           |