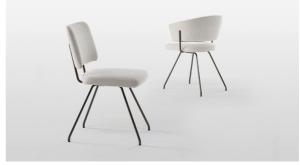

# Bahia

Designer: Mauro Lipparini

The assembly of curved shapes and simple tubular metal elements creates is also available in the Bahia S version, with a square-shaped backrest. a balanced shape, which is ideal both in residential settings and in smart contract environments (such as offices, waiting rooms, hotel lobbies). The main characteristic of Bahia is the curved backrest that extends forward in a single line, allowing the arms to rest freely while enveloping the user's back for maximum comfort. Upholstered in leather, eco-leather or fabric, it

Comfortable from the first glance, thanks to its organic shapes, the collection is also characterised by slender legs in metal, flexing outwardly: and the frame, thin but rigorous, that highlight, through contrast, the sinuousness of the backrest and seat.