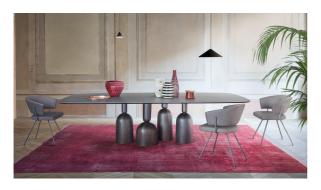

# Bahia

Designer: Mauro Lipparini

The assembly of curved shapes and simple tubular metal elements creates is also available in the Bahia S version, with a square-shaped backrest. a balanced shape, which is ideal both in residential settings and in smart contract environments (such as offices, waiting rooms, hotel lobbies). The main characteristic of Bahia is the curved backrest that extends forward in a single line, allowing the arms to rest freely while enveloping the user's back for maximum comfort. Upholstered in leather, eco-leather or fabric, it

Comfortable from the first glance, thanks to its organic shapes, the collection is also characterised by slender legs in metal, flexing outwardly: and the frame, thin but rigorous, that highlight, through contrast, the sinuousness of the backrest and seat.