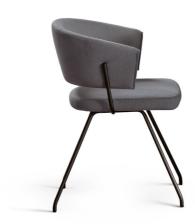

# Bahia

Designer: Mauro Lipparini

The assembly of curved shapes and simple tubular metal elements creates is also available in the Bahia S version, with a square-shaped backrest. a balanced shape, which is ideal both in residential settings and in smart contract environments (such as offices, waiting rooms, hotel lobbies). The main characteristic of Bahia is the curved backrest that extends forward in a single line, allowing the arms to rest freely while enveloping the user's back for maximum comfort. Upholstered in leather, eco-leather or fabric, it

Comfortable from the first glance, thanks to its organic shapes, the collection is also characterised by slender legs in metal, flexing outwardly: and the frame, thin but rigorous, that highlight, through contrast, the sinuousness of the backrest and seat.