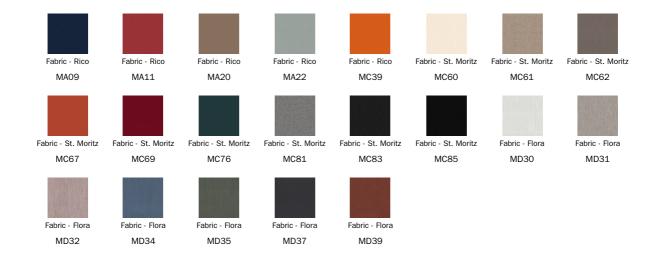

#### Cover

Leather

L26

L30

Leather Capri L01

Leather Capri Leather Capri L04

L53

L54

L27

L37

L51

Fabric - 900

Fabric - Azimut 9B02

Fabric - Azimut 9B08

9B17

9B22

Fabric - Azimut 9B26

9B36

Fabric - Azimut 9B39

Fabric - Azimut 9B42

Fabric - Azimut 9B44

9B48

Fabric - Azimut

Fabric - Must

Fabric - Boemian MC40

Fabric - Boemian MC43

Fabric - Boemian MC46

Fabric - Boemian MC47

Fabric - Boemian MC49

MA02

MAO4

MA07

#### Eco Leather

Fabric - Special

### Legs

Metal

The samples above represent the complete range of materials and finishes available for this product (regardless of the top shape or size, in the case of tables). Fabrics, eco-leather, leather and emery leather shown in this website are a selection. Colors and finishes are approximate and may slightly differ from actual ones. Please visit Bonaldo dealers to see the complete sample collection and get further details about our products.