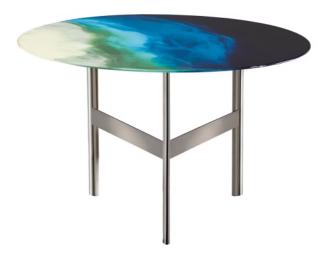

## Missoni Home Collection ART\_GLASS BLUE LARGE SIDE TABLE

## DESCRIPTION

Ideally combined with other side tables from the Art Collection of unique furniture pieces, this gorgeous side table embodies the meeting point between plush aesthetic and masterful techniques of craftsmanship. Exquisitely geometric, three elliptical steel legs support a large, fascinating top fashioned of tempered glass and decorated by hand with colored resins. Scratch-proof and non-slip high-density wool feet complete this exquisite design.

## **DETAILS & DIMENSIONS**

- Product reference: MISSMI-251
- Material: Glass
- Dimensions (in): W 25.59 x D 25.59 x H 15.75
- Dimensions (cm): W 65 x D 65 x H 40
- Handmade In Italy