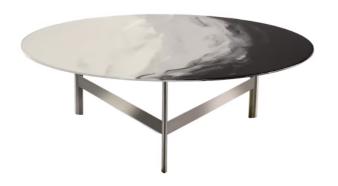

## DESCRIPTION

Timeless charm and unprecedented sophistication define this exquisite side table, a sublime blend of meticulous craftsmanship and versatile contemporary taste. Large and round, the tempered glass top is deftly decorated by hand with colored resins, boasting an alluringly gray shaded motif. The steel structure is composed of three elliptical legs, completed with non-slip and scratch-proof feet in high-density wool.

## **DETAILS & DIMENSIONS**

• Product reference: MISSMI-234

• Material: Glass

• Dimensions (in): W 35.43 x D 35.43 x H 11.81

• Dimensions (cm): W 90 x D 90 x H 30

• Handmade In Italy