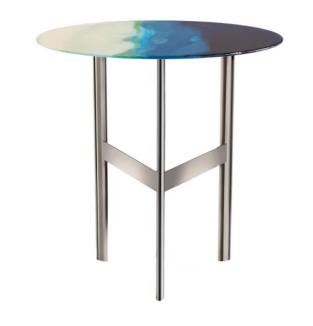

## ART\_GLASS BLUE SIDE TABLE

## **DESCRIPTION**

A sublime expression of refined and skillful craftsmanship, this exquisite side table combines a clean, streamlined profile with a stunningly singular allure. A luminous addition to a contemporary interior, it features a steel structure composed of three elliptical legs, and a striking round top made of tempered glass and manually decorated with blue and green resins. The piece is completed with non-slip and scratch-proof feet in high-density wool.

## **DETAILS & DIMENSIONS**

• Product reference: MISSMI-252

• Material: Glass

• Dimensions (in): W 19.69 x D 19.69 x H 19.69

• Dimensions (cm): W 50 x D 50 x H 50

• Handmade In Italy