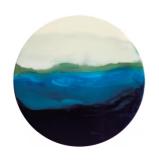

## **DESCRIPTION**

A sublime expression of refined and skillful craftsmanship, this exquisite side table combines a clean, streamlined profile with a stunningly singular allure. A luminous addition to a contemporary interior, it features a steel structure composed of three elliptical legs, and a striking round top made of tempered glass and manually decorated with blue and green resins. The piece is completed with non-slip and scratch-proof feet in high-density wool.