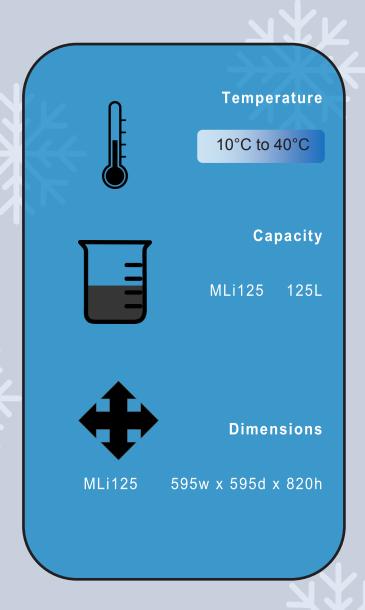

## **Specifications**

## **Optional equipment**

| Model                                   | MLi125                    |
|-----------------------------------------|---------------------------|
| Capacity                                | 125 L                     |
| External Dimensions (including castors) | 595w x 595d x 820h        |
| Internal Dimensions                     | 510w x 410d 680h          |
| Weight                                  | 42 Kg                     |
| Voltage                                 | 240V 50Hz                 |
| Watts                                   | 135w / 1.05A              |
| Refrigerant                             | R134a                     |
| Warranty                                | 12 Months*                |
| Shelve Size                             | (3) 495x405 & (1) 495x260 |
| Number of Shelves                       | 3 Adjustable              |
| Digital Display                         | ✓                         |
| Interior/Exterior Cabinet Finish        | White Enamel              |
| Insulation                              | 44mm                      |
| High/Low Temperature Alarm              | ✓                         |
| Fan Forced Refrigeration System         | ✓                         |
| Door Lock                               | ✓                         |
| Solid Door / Glass Door                 | ✓                         |
| Independent data logger                 | ✓                         |
| Optional Equipment                      |                           |
| Door ajar alarm                         | ✓                         |
| Port entry                              | ✓                         |
| Remote alarm                            | ✓                         |
| Temp alert                              | ✓                         |
| Chart recorder                          | ✓                         |
| Battery backup for controller           | ✓                         |
| Castors                                 | ✓                         |