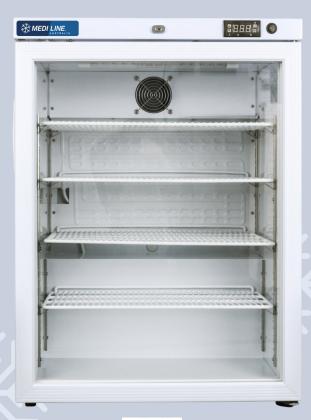

## MLi 125 - Refrigerator Incubator

## Features:

- Fan Forced System
- TGA Approved
- Voltage Free Connection
- Door Lock
- Door Ajar Alarms
- Interior LED Lighting
- Automatic Condensate water Disposal
- Fan Door Switch
- Data Logger Included
- Battery Backup for Controller
- Digital Display with Built In Alarms
- Hi / Lo Read out

## **Optional equipment**

| Model                                   | MLi125                    |
|-----------------------------------------|---------------------------|
| Capacity                                | 125 L                     |
| External Dimensions (including castors) | 595w x 595d x 820h        |
| Internal Dimensions                     | 510w x 410d 680h          |
| Weight                                  | 42 Kg                     |
| Voltage                                 | 240V 50Hz                 |
| Watts                                   | 135w / 1.05A              |
| Refrigerant                             | R134a                     |
| Warranty                                | 12 Months*                |
| Shelve Size                             | (3) 495x405 & (1) 495x260 |
| Number of Shelves                       | 3 Adjustable              |
| Digital Display                         | ✓                         |
| Interior/Exterior Cabinet Finish        | White Enamel              |
| Insulation                              | 44mm                      |
| High/Low Temperature Alarm              | ✓                         |
| Fan Forced Refrigeration System         | ✓                         |
| Door Lock                               | ✓                         |
| Solid Door / Glass Door                 | ✓                         |
| Independent data logger                 | ✓                         |
| Optional Equipment                      |                           |
| Door ajar alarm                         | ✓                         |
| Port entry                              | ✓                         |
| Remote alarm                            | ✓                         |
| Temp alert                              | ✓                         |
| Chart recorder                          | ✓                         |
| Battery backup for controller           | ✓                         |
| Castors                                 | ✓                         |