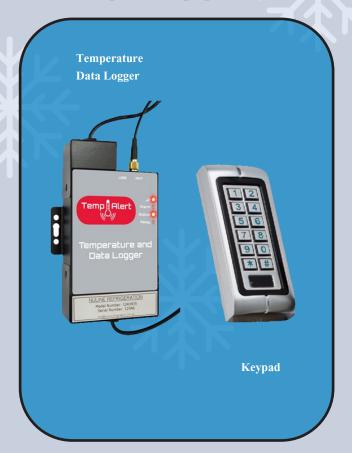

## **Optional equipment**

| Model                                   | MLi125                    |
|-----------------------------------------|---------------------------|
| Capacity                                | 125 L                     |
| External Dimensions (including castors) | 595w x 595d x 820h        |
| Internal Dimensions                     | 510w x 410d 680h          |
| Weight                                  | 42 Kg                     |
| Voltage                                 | 240V 50Hz                 |
| Watts                                   | 135w / 1.05A              |
| Refrigerant                             | R134a                     |
| Warranty                                | 12 Months*                |
| Shelve Size                             | (3) 495x405 & (1) 495x260 |
| Number of Shelves                       | 3 Adjustable              |
| Digital Display                         | ✓                         |
| Interior/Exterior Cabinet Finish        | White Enamel              |
| Insulation                              | 44mm                      |
| High/Low Temperature Alarm              | ✓                         |
| Fan Forced Refrigeration System         | ✓                         |
| Door Lock                               | ✓                         |
| Solid Door / Glass Door                 | ✓                         |
| Independent data logger                 | ✓                         |
| Optional Equipment                      |                           |
| Door ajar alarm                         | ✓                         |
| Port entry                              | ✓                         |
| Remote alarm                            | ✓                         |
| Temp alert                              | ✓                         |
| Chart recorder                          | ✓                         |
| Battery backup for controller           | ✓                         |
| Castors                                 | ✓                         |