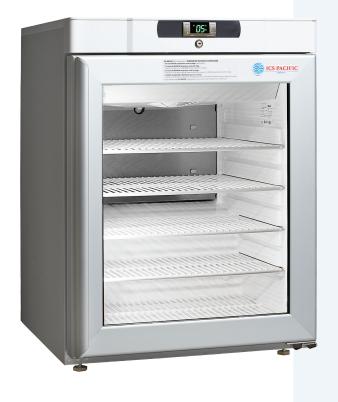

# PHARMA 1000

UNDER COUNTER, OR COUNTER TOP VACCINE REFRIGERATOR

## **FEATURES**

- Purpose built for vaccine storage
- Exceptional performance on all shelves
- Full use of internal space (except 4cm below the fan)
- QCPP approved and exceeds requirements
- No frozen back wall
- Simple to use and no setup required
- Very easy to use hi/lo/reset temperature display
- Can be built in only a 3cm top gap is required
- Long lasting LED lighting
- Available with right or left hinged door

- Designed and manufactured in Denmark
- 4 adjustable shelves plus raised base shelf
- Lockable and self-closing glass door
- Energy consumption only 0.7 kWh/24h
- Extremely quiet only 35dB
- Audible and visual alarm
- Voltage free external alarm
- Data logger access valve
- Power failure alert for Building Maintenance System
- Built in door alarm