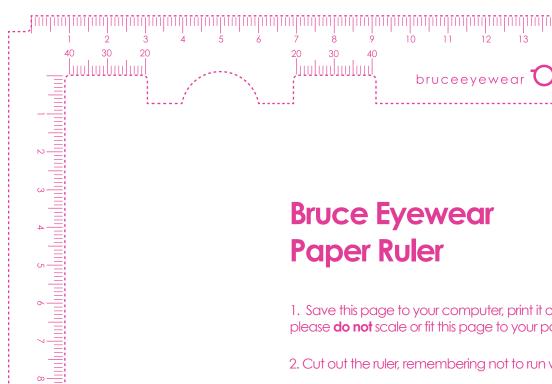

## How to measure your PD (Pupillary Distance)

How to measure your PD (pupillary distance) with our handy measuring device aka paper ruler!

## #mybruceface

- 1. Save this page to your computer, print it out but please **do not** scale or fit this page to your paper size!
- 2. Cut out the ruler, remembering not to run with scissors.
- 3. Put the ruler up to your face with the "bridge" on top of your nose, making sure your eyes peek out of the slits. Pretend this is your sexy new bruce frame! Hair toss optional.
- 4. Hold your smartphone device about 8 inches away with your head level and snap a selfie. Or have someone take the photo for you! Perhaps a pet?
- 5. Send us your selfie to eyewear@bruceeywear.com and we'll do the math! (We promise you this is all confidential.)
- 6. Wait impatiently until your new glasses are ready for curbside pick up or shipping!
- 7. Send us another selfie wearing your new glasses! And you will be featured on our bruce eyewear Instagram page! Woot! Awesome sauce!