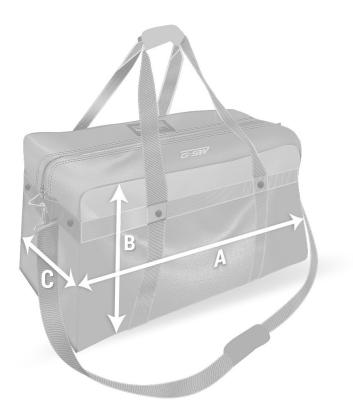

## **SIZING GUIDE**

### **CUSTOM TRAVEL / GYM BAG**

| SIZES | MEASUREMENTS    |     |
|-------|-----------------|-----|
|       | A LENGTH        | 18″ |
|       | <b>B</b> HEIGHT | 11″ |
|       | C WIDTH         | 9″  |

All Sizing In Inches

- All pricing is before taxes applied to applicable provinces.
- Logos must be submitted in a vector format. An art fee will apply for non vectored logos.
- A deposit of 50% must be paid to begin production.
- Production will begin one to two business days after a deposit has been made.
- Payment balance is due before shipping or pick up is completed.
- Shipping/sorting time is additional to production time.
- Over 50 piece order timelines will be quoted upon order date.
- Once an order has been placed, there are no changes or additions.
- All orders take one month to six weeks to produce.
- A minimum of 6 pieces per style.