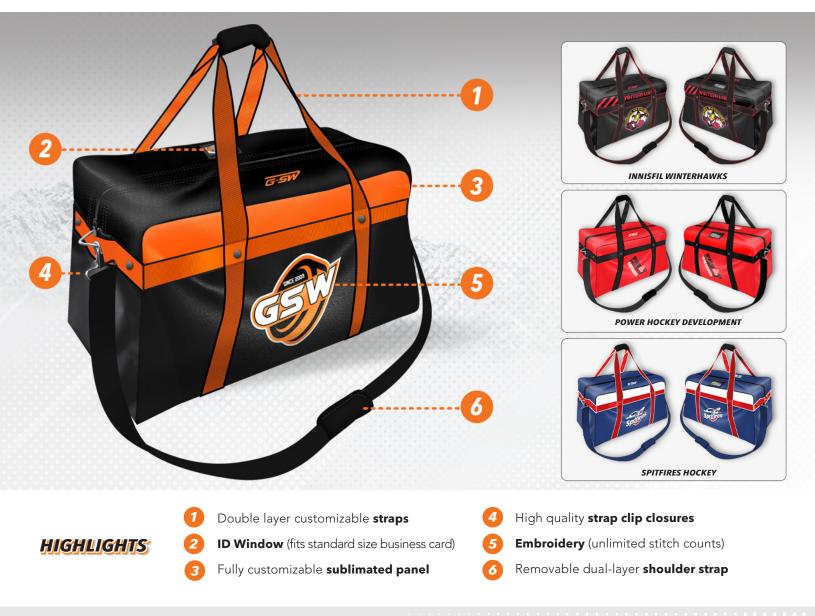

# CUSTOM TRAVEL // GYM BAG

Built to last and to impress, our highly durable travel and gym bags are constructed using high-quality vinyl and intelligent engineering to keep your items safe and organized while on the road. A built-in ID window and two included logos keep your bag easily identifiable for your convenience. It can be used for sports accessories, teamwear, corporate, lifestyle, and/or promo.

#### **CUSTOMIZATION**

Two logos included Built-in ID window Sublimated panel / name / number is available for an additional charge