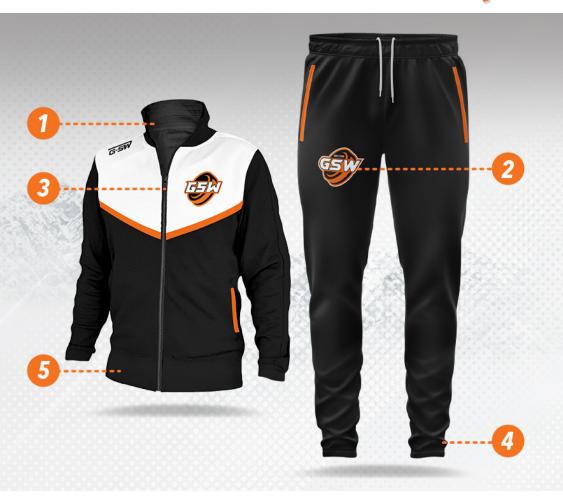

# **CUSTOM TRACKSUIT (TAPERED)**

### HIGHLIGHTS

- Windproof and water-repellant options
- 2 Embroidered logo
- 3 YKK zipper

- Tapered cuffs and pant legs
- 6 High-quality polyfit material

Embrace your team spirit with our fully customizable Tapered Tracksuit. Available in a wide variety of colours, these modern fit tracksuits are made from performance-focused materials, with your custom logo and branding front-and-centre.

#### SIZES

Youth XS - XL

Adult XS - XXL

**CUSTOMIZATION** 

Includes **one logo** on pants and jacket
Can add **player number** (additional charge) **High-quality** polyfit material