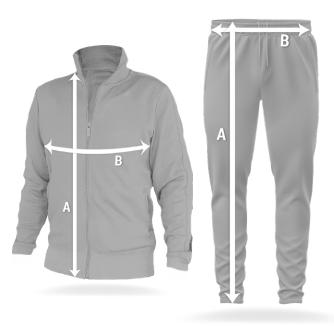

## SIZING GUIDE

### **CUSTOM TRACKSUIT (TAPERED)**

| JACKET |        | YXS     | YS      | YM      | YL      | YXL     | XS      | S       | M       | L       | XL      | XXL     |
|--------|--------|---------|---------|---------|---------|---------|---------|---------|---------|---------|---------|---------|
| A      | LENGTH | 20"     | 21"     | 22.5"   | 24"     | 26"     | 27"     | 28"     | 29"     | 30"     | 31"     | 32"     |
| В      | CHEST  | 16"     | 17"     | 17.5"   | 18.5"   | 19"     | 20"     | 21"     | 22"     | 23"     | 24"     | 26"     |
| PANTS  |        | YXS     | YS      | YM      | YL      | YXL     | XS      | 5       | M       |         | XL      | XXL     |
| A      | LENGTH | 33"     | 34"     | 34.5"   | 35.5"   | 36.5"   | 37.5"   | 38"     | 39"     | 40"     | 41"     | 42"     |
| B      | WAIST  | 18"-20" | 20"-22" | 21"-23" | 23"-25" | 24"-26" | 27"-28" | 29"-31" | 32"-34" | 35"-37" | 38"-40" | 40"-42" |

All Sizing In Inches

- All pricing is before taxes applied to applicable provinces.
- Logos must be submitted in a vector format. An art fee will apply for non vectored logos.
- A deposit of 50% must be paid to begin production.
- Production will begin one to two business days after a deposit has been made.
- Payment balance is due before shipping or pick up is completed.
- Shipping/sorting time is additional to production time.
- Over 50 piece order timelines will be quoted upon order date.
- Once an order has been placed, there are no changes or additions.
- All orders take one month to six weeks to produce.
- A minimum of 6 pieces per style.