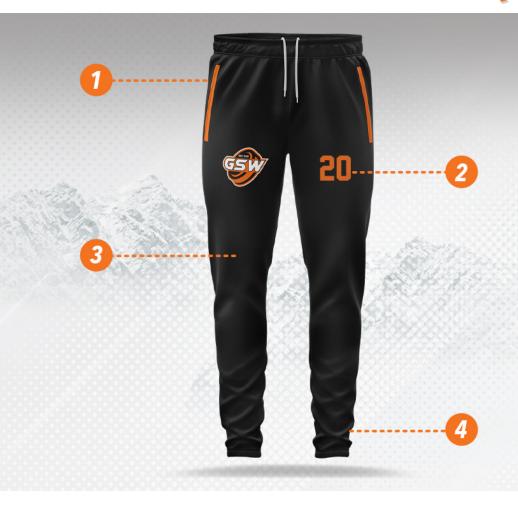

# CUSTOM TRACK PANTS (TAPERED)

- Windproof and water-repellant options
- Personalization options available
- - High-quality polyfit material
- - Tapered pant leg

Embrace team spirit with our fully customizable Tapered Track Pants. Available in a variety of materials and colours, these versatile track pants make it easy to promote your organization, team, or brand in style all day long. They include one logo on the pants, and a player number for an additional charge. They can be for activewear, corporate, promo, teamwear, and/or lifestyle wear.

#### **CUSTOMIZATION**

Includes **one logo** on the pants Can add **player number** (additional charge) Available in high-quality polyfit material