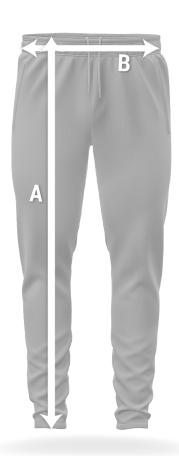

## SIZING GUIDE

### **CUSTOM TRACK PANTS (TAPERED)**

| SIZES    | YXS     | YS      | YM      | YL      | YXL     | XS      | 5       | M       | L       | XL      | XXL     |
|----------|---------|---------|---------|---------|---------|---------|---------|---------|---------|---------|---------|
| A LENGTH | 33"     | 34"     | 34.5"   | 35.5"   | 36.5"   | 37.5"   | 38"     | 39"     | 40"     | 41"     | 42"     |
| R WAIST  | 18"-20" | 20"-22" | 21"-23" | 23"-25" | 24"-26" | 27"-28" | 29"-31" | 32"-34" | 35"-37" | 38"-40" | 40"-42" |

All Sizing In Inches

- All pricing is before taxes applied to applicable provinces.
- Logos must be submitted in a vector format. An art fee will apply for non vectored logos.
- A deposit of 50% must be paid to begin production.
- Production will begin one to two business days after a deposit has been made.
- Payment balance is due before shipping or pick up is completed.