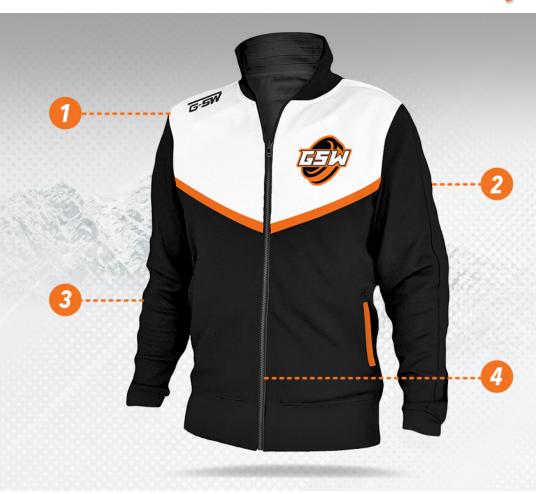

# CUSTOM TRACK JACKET (TAPERED)

HIGHLIGHTS

- 1
- Windproof and water-repellant options
- 2
- Logo can be embroidered on the back
- 3
  - Available in high-quality polyfit material
- 4
- YKK zipper

Embrace team spirit with our fully customizable Tapered Track Jackets. Available in a variety of materials and colours, these fashionable, modern track jackets are made from high-quality polyfit material and make it easy to promote your organization, team, or brand in style all day long. They include one logo on the jacket.

#### **CUSTOMIZATION**

**Personalization options** available **YKK** zippers

#### REQUIREMENTS

6

pieces per design

4-6 weeks turnaround

Complimentary mock ups/design Vector Images Required