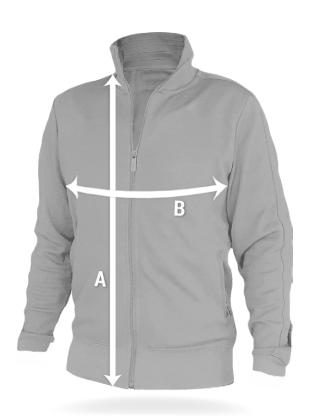

## SIZING GUIDE

### **CUSTOM TRACK JACKET (TAPERED)**

| SIZES          | YXS | YS  | YM    | YL    | YXL | XS  | 5   | M   | L   | XL  | XXL |
|----------------|-----|-----|-------|-------|-----|-----|-----|-----|-----|-----|-----|
| A LENGTH       | 20" | 21" | 22.5" | 24"   | 26" | 27" | 28" | 29" | 30" | 31" | 32" |
| <b>B</b> CHEST | 16" | 17" | 17.5" | 18.5" | 19" | 20" | 21" | 22" | 23" | 24" | 26" |

All Sizing In Inches

- All pricing is before taxes applied to applicable provinces.
- Logos must be submitted in a vector format. An art fee will apply for non vectored logos.
- A deposit of 50% must be paid to begin production.
- Production will begin one to two business days after a deposit has been made.
- Payment balance is due before shipping or pick up is completed.