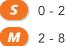

## **SIZING GUIDE**

### **CUSTOM SUBLIMATED SKATE SOAKERS**

| SIZES | A HEIGHT | <b>B</b> WIDTH |
|-------|----------|----------------|
| S     | 3″       | 10″            |
| M     | 3″       | 12″            |
|       | 3″       | 13″            |

All Sizing In Inches

- All pricing is before taxes applied to applicable provinces.
- Logos must be submitted in a vector format. An art fee will apply for non vectored logos.
- A deposit of 50% must be paid to begin production.
- Production will begin one to two business days after a deposit has been made.
- Payment balance is due before shipping or pick up is completed.
- Shipping/sorting time is additional to production time.
- Over 50 piece order timelines will be quoted upon order date.
- Once an order has been placed, there are no changes or additions.
- All orders take one month to six weeks to produce.
- A minimum of 12 pieces per style.