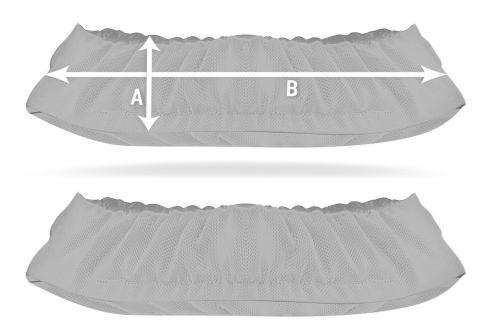

## **SIZING GUIDE**

### **CUSTOM SUBLIMATED SKATE SOAKERS**

| SIZES | A HEIGHT | <b>B</b> WIDTH |
|-------|----------|----------------|
| S     | 3″       | 10″            |
| M     | 3″       | 12″            |
|       | 3″       | 13″            |

All Sizing In Inches

- All pricing is before taxes applied to applicable provinces.
- Logos must be submitted in a vector format. An art fee will apply for non vectored logos.
- A deposit of 50% must be paid to begin production.
- Production will begin one to two business days after a deposit has been made.
- Payment balance is due before shipping or pick up is completed.
- Shipping/sorting time is additional to production time.
- Over 50 piece order timelines will be quoted upon order date.
- Once an order has been placed, there are no changes or additions.
- All orders take one month to six weeks to produce.
- A minimum of 12 pieces per style.