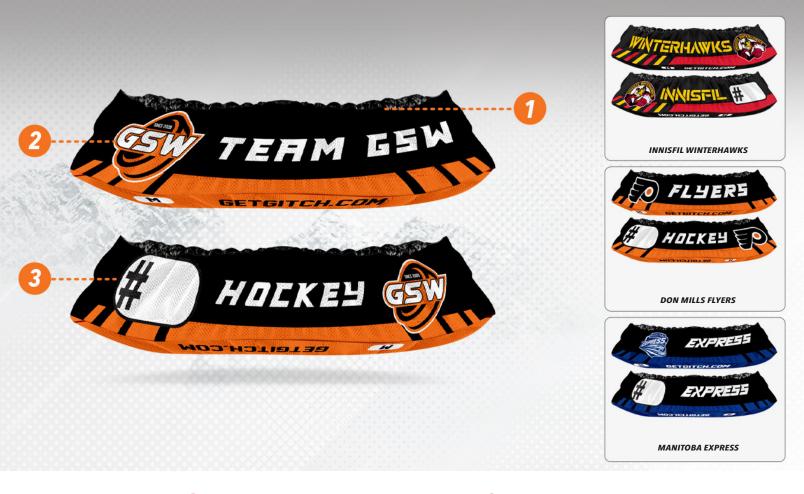

# **CUSTOM SUBLIMATED SKATE SOAKERS**

### **HIGHLIGHTS**

sublimation

All designs included with high-quality

Show your **team name** and **number** 

Keep your skates sharp and battle-ready while carrying them from rink to rink. Our high-performance, sublimated skate soakers are available in three sizes to accommodate all of your team's needs. They can be used for ice hockey.

#### **CUSTOMIZATION**

Any design is **included** Available in **3 sizes Terry cloth** interior