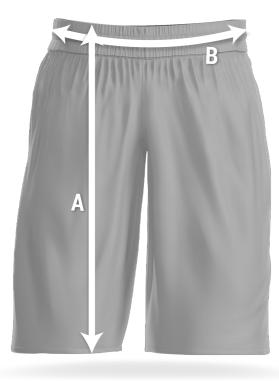

## **SIZING GUIDE**

## **CUSTOM SUBLIMATED SHORTS**

| SIZES          | YS        | YM        | YL        | YXL         | S       | M       |         | XL      | XXL     |
|----------------|-----------|-----------|-----------|-------------|---------|---------|---------|---------|---------|
| A LENGTH       | 16.5      | 17.5      | 18.5      | 19.5        | 20      | 21      | 22      | 23      | 24      |
| <b>B</b> WAIST | 24 - 25.5 | 25.5 - 27 | 27 - 28.5 | 28.5 - 29.5 | 31 - 33 | 33 - 35 | 35 - 37 | 37 - 40 | 40 - 43 |

All Sizing In Inches

- All pricing is before taxes applied to applicable provinces.
- Logos must be submitted in a vector format. An art fee will apply for non vectored logos.
- A deposit of 50% must be paid to begin production.
- Production will begin one to two business days after a deposit has been made.
- Payment balance is due before shipping or pick up is completed.
- Shipping/sorting time is additional to production time.
- Over 50 piece order timelines will be quoted upon order date.
- Once an order has been placed, there are no changes or additions.
- All orders take one month to six weeks to produce.
- A minimum of 6 pieces per style.