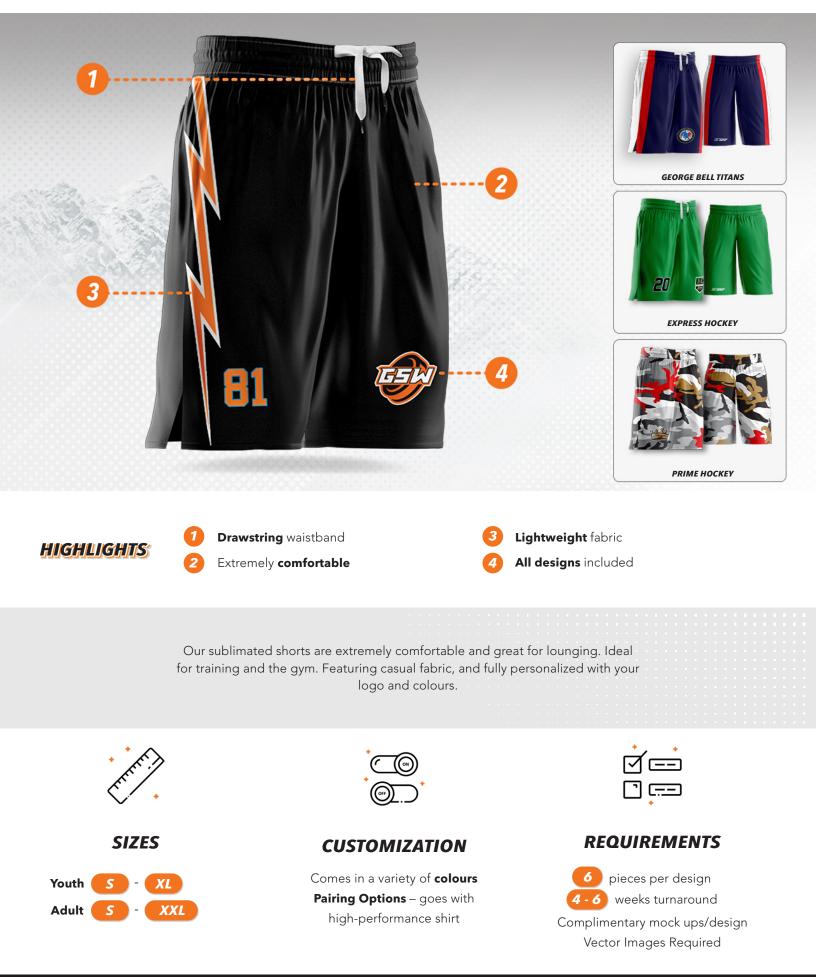

## **CUSTOM SUBLIMATED SHORTS**







## **SIZING GUIDE**

## **CUSTOM SUBLIMATED SHORTS**

| SIZES          | YS        | YM        | YL        | YXL         | S       | M       |         | XL      | XXL     |
|----------------|-----------|-----------|-----------|-------------|---------|---------|---------|---------|---------|
| A LENGTH       | 16.5      | 17.5      | 18.5      | 19.5        | 20      | 21      | 22      | 23      | 24      |
| <b>B</b> WAIST | 24 - 25.5 | 25.5 - 27 | 27 - 28.5 | 28.5 - 29.5 | 31 - 33 | 33 - 35 | 35 - 37 | 37 - 40 | 40 - 43 |



All Sizing In Inches

- All pricing is before taxes applied to applicable provinces.
- Logos must be submitted in a vector format. An art fee will apply for non vectored logos.
- A deposit of 50% must be paid to begin production.
- Production will begin one to