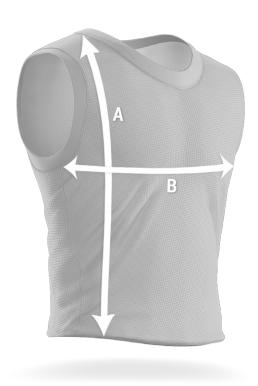

## SIZING GUIDE

### **CUSTOM SUBLIMATED REVERSIBLE BASKETBALL JERSEY**

| SIZES |        | YS    | YM    | YL    | YXL   | 5   | M     | L     | XL    | XXL   |
|-------|--------|-------|-------|-------|-------|-----|-------|-------|-------|-------|
| A     | LENGTH | 25.5" | 26.5" | 27.5" | 28"   | 29" | 30.5" | 32"   | 34"   | 36"   |
| B     | CHEST  | 16"   | 17"   | 18"   | 18.5" | 19" | 21"   | 22.5" | 24.5" | 25.5" |

All Sizing In Inches

- All pricing is before taxes applied to applicable provinces.
- Logos must be submitted in a vector format. An art fee will apply for non vectored logos.
- A deposit of 50% must be paid to begin production.
- Production will begin one to two business days after a deposit has been made.
- Payment balance is due before shipping or pick up is completed.
- Shipping/sorting time is additional to production time.
- Over 50 piece order timelines will be quoted upon order date.
- Once an order has been placed, there are no changes or additions.
- All orders take one month to six weeks to produce.
- A minimum of 6 pieces per style.