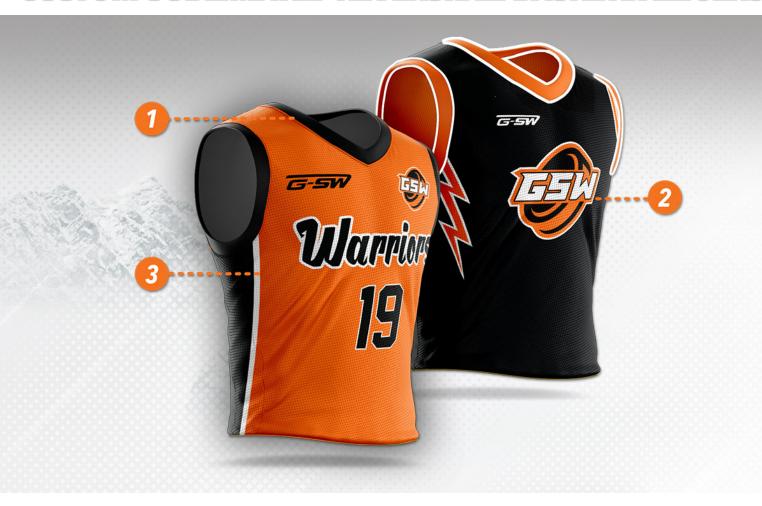

# CUSTOM SUBLIMATED REVERSIBLE BASKETBALL JERSEY

HIGHLIGHTS

Athletic V-necks

Two design options in one jersey

Premium, pro-quality material

Our Sublimated Jerseys have been our signature product since day one. These pro-style premium jerseys are built to last and can be totally customized to fit your team's unique look and style. Start with one of our templates or create a design from scratch! All our premium basketball jerseys feature V-necks and ultra-lightweight breathable material to make running up and down the court a breeze. Being reversible, you can customize this jersey with two distinct designs.

#### **CUSTOMIZATION**

Customize with 2 designs 180 GSM weight All designs included V-neck style