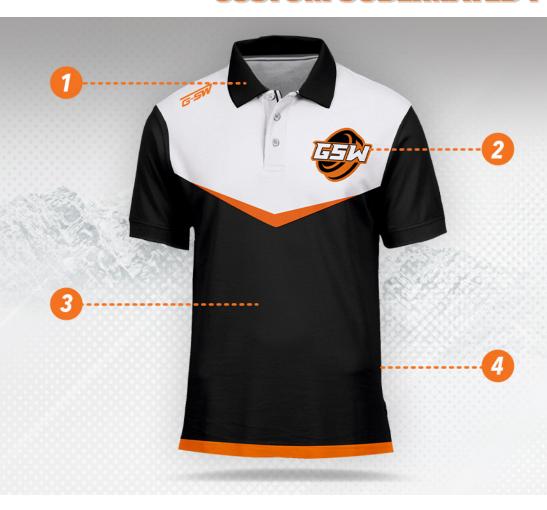

# CUSTOM SUBLIMATED POLO

- No-curl, rib knit collar
- All designs included

- 100% poly flat tricot micropique
- Reinforced topstitching

Look sharp, play sharp. That's the idea behind the Sublimated Polo. You'll represent your team in style off the ice, giving you the confidence to lead the team on it.

#### **CUSTOMIZATION**

**Every panel** can be customized Names/Numbers options 100% poly flat tricot micropique