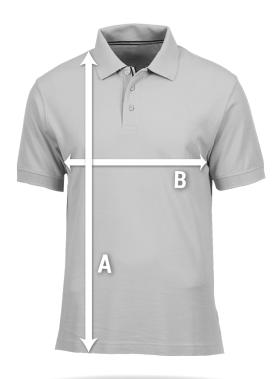

## SIZING GUIDE

### **CUSTOM SUBLIMATED POLO**

| SIZES |        | YS    | YM  | YL  | YXL   | XS  | 5     | M   | L     | XL  | XXL   |
|-------|--------|-------|-----|-----|-------|-----|-------|-----|-------|-----|-------|
| A     | LENGTH | 21"   | 23" | 25" | 26.5" | 27" | 28"   | 29" | 30.5" | 32" | 32.5" |
| В     | CHEST  | 15.5" | 17" | 18" | 18.5" | 19" | 19.5" | 20" | 21"   | 22" | 24"   |

All Sizing In Inches

- All pricing is before taxes applied to applicable provinces.
- Logos must be submitted in a vector format. An art fee will apply for non vectored logos.
- A deposit of 50% must be paid to begin production.
- Production will begin one to two business days after a deposit has been made.
- Payment balance is due before shipping or pick up is completed.