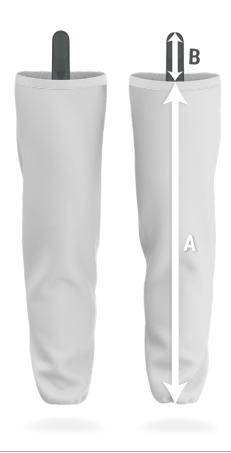

# SIZING GUIDE

## **CUSTOM SUBLIMATED HOCKEY SOCKS**

| SIZES |        | S   | M   | L   | XL  |
|-------|--------|-----|-----|-----|-----|
| A     | LENGTH | 19" | 23" | 27" | 31" |
| В     | STRAP  | 4"  | 4"  | 4"  | 4"  |

All Sizing In Inches

- All pricing is before taxes applied to applicable provinces.
- Logos must be submitted in a vector format. An art fee will apply for non vectored logos.
- A deposit of 50% must be paid to begin production.
- Production will begin one to two business days after a deposit has been made.
- Payment balance is due before shipping or pick up is completed.
- Shipping/sorting time is additional to production time.
- Over 50 piece order timelines will be quoted upon order date.
- Once an order has been placed, there are no changes or additions.
- All orders take one month to six weeks to produce.
- A minimum of 6 pieces per style.