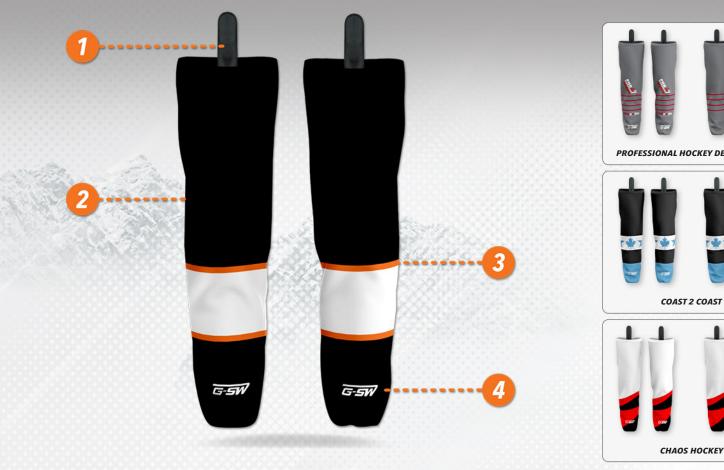

# CUSTOM SUBLIMATED HOCKEY SOCKS

4" velcro strap inlcuded

240 GSM weight

Any colours available

Cut and sew option available

Our Sublimated Hockey Socks are fully customizable to allow your team to match their sublimated jersey and shell to create a highly professional full uniform look. These socks can also be used on a traditional tab jock for convenience. Plus, they feature elastic heel cuffs for comfort.

### **CUSTOMIZATION**

All designs included Cut and sew option available upon request

Can be used on a traditional tab jock