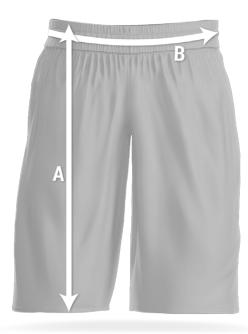

## **SIZING GUIDE**

### **CUSTOM SUBLIMATED BASKETBALL SHORTS**

| SIZES          | YS        | YM        | YL        | YXL         | S       | M       |         | XL      | XXL     |
|----------------|-----------|-----------|-----------|-------------|---------|---------|---------|---------|---------|
| A LENGTH       | 16.5      | 17.5      | 18.5      | 19.5        | 20      | 21      | 22      | 23      | 24      |
| <b>B</b> WAIST | 24 - 25.5 | 25.5 - 27 | 27 - 28.5 | 28.5 - 29.5 | 31 - 33 | 33 - 35 | 35 - 37 | 37 - 40 | 40 - 43 |

All Sizing In Inches

- All pricing is before taxes applied to applicable provinces.
- Logos must be submitted in a vector format. An art fee will apply for non vectored logos.
- A deposit of 50% must be paid to begin production.
- Production will begin one to two business days after a deposit has been made.
- Payment balance is due before shipping or pick up is completed.
- Shipping/sorting time is additional to production time.
- Over 50 piece order timelines will be quoted upon order date.
- Once an order has been placed, there are no changes or additions.
- All orders take one month to six weeks to produce.
- A minimum of 6 pieces per style.