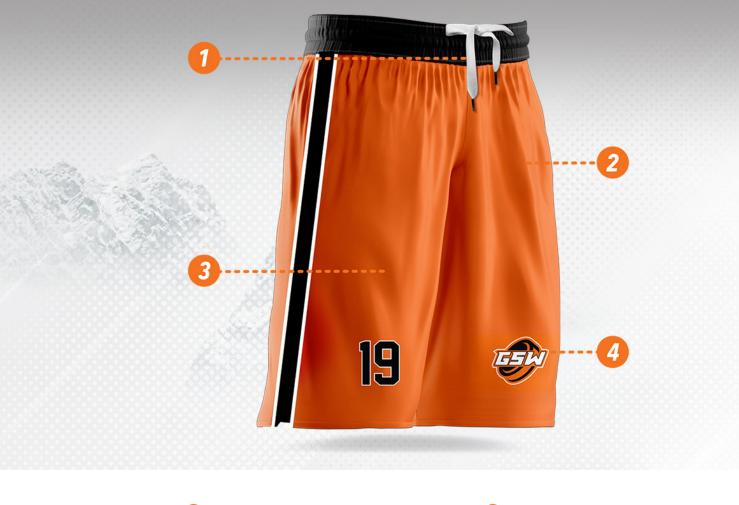

# **CUSTOM SUBLIMATED BASKETBALL SHORTS**

HIGHLIGHTS

Drawstring waistband180 GSM weight

Our signature Sublimated Basketball Shorts can be totally customized to fit your team's unique look. They can be perfectly paired with our sublimated jerseys and multisport bags for the ultimate customized teamwear package. A lightweight fabric and a drawstring waistband offer enhanced comfort and performance on the court.

### **CUSTOMIZATION**

Any design is included Drawstring waistband 180 GSM weight Lightweight fabric