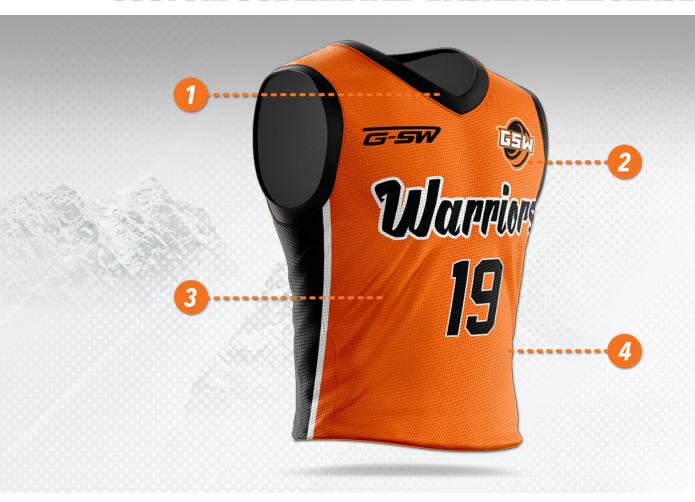

# CUSTOM SUBLIMATED BASKETBALL JERSEY

HIGHLIGHTS

V-neck with tank sleeves

180 GSM weight

All designs included

Ultra-lightweight material

Our Sublimated Basketball Jerseys have been our signature product since day one. These high-quality jerseys are built to last and can be totally customized to fit your team's unique look and style. Start with one of our templates or create a design from scratch! All basketball jerseys feature V-necks and ultra-lightweight material to keep you cool and comfortable on the court.

### **CUSTOMIZATION**

V-neck design Fully **sublimated** Ultra-lightweight material All designs included