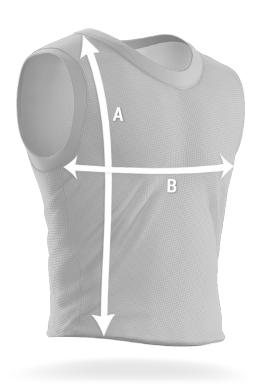

# SIZING GUIDE

## **CUSTOM SUBLIMATED BASKETBALL JERSEY**

| SIZES |        | YS      | YM    | YL          | YXL   | 5   | M     | L     | XL    | XXL   |
|-------|--------|---------|-------|-------------|-------|-----|-------|-------|-------|-------|
| A     | LENGTH | 25.5" 2 | 26.5" | 26.5" 27.5" | 28"   | 29" | 30.5" | 32"   | 34"   | 36"   |
| B     | CHEST  | 16"     | 17"   | 18"         | 18.5" | 19" | 21"   | 22.5" | 24.5" | 25.5" |

All Sizing In Inches

- All pricing is before taxes applied to applicable provinces.
- Logos must be submitted in a vector format. An art fee will apply for non vectored logos.
- A deposit of 50% must be paid to begin production.
- Production will begin one to two business days after a deposit has been made.
- Payment balance is due before shipping or pick up is completed.