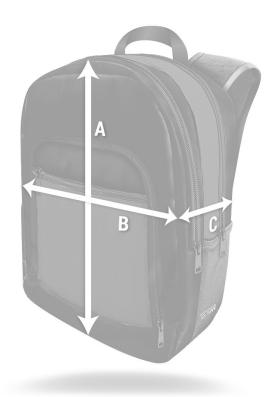

## **SIZING GUIDE**

### **CUSTOM SUBLIMATED BACKPACK**

| SIZES<br>ONE SIZE | <b>MEASUREMENTS</b> |     |
|-------------------|---------------------|-----|
|                   | A HEIGHT            | 16″ |
|                   | <b>B</b> LENGTH     | 12″ |
|                   | C WIDTH             | 7″  |

All Sizing In Inches

- All pricing is before taxes applied to applicable provinces.
- Logos must be submitted in a vector format. An art fee will apply for non vectored logos.
- A deposit of 50% must be paid to begin production.
- Production will begin one to two business days after a deposit has been made.
- Payment balance is due before shipping or pick up is completed.
- Shipping/sorting time is additional to production time.
- Over 50 piece order timelines will be quoted upon order date.
- Once an order has been placed, there are no changes or additions.
- All orders take one month to six weeks to produce.
- A minimum of 6 pieces per style.