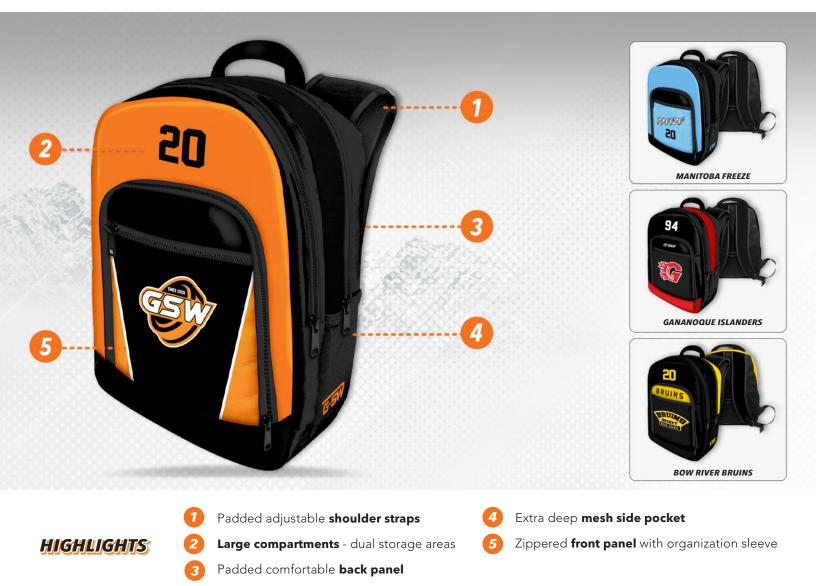

# **CUSTOM SUBLIMATED BACKPACK**

Our popular sublimated backpack is an affordable option for both your practical and promotional needs. They are 100% customizable and featuring built-in utensil and bottle holders and a laptop strap. This is the ultimate campus or day-trip backpack, built to last and designed to impress! It can be used for sports accessories, teamwear, corporate, lifestyle, and/or promo.

#### **CUSTOMIZATION**

Free customization Utensil and bottle holders Can add names or numbers for an additional charge