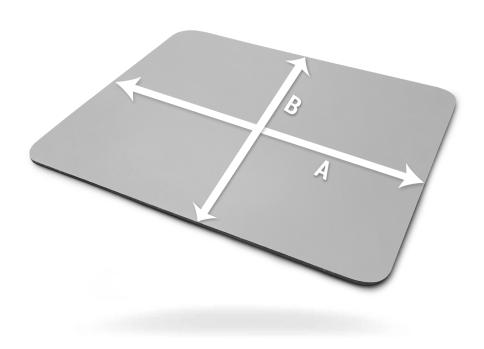

### **CUSTOM SKATE MAT**

SIZES

### **MEASUREMENTS**

ONE SIZE

A LENGTH

20"

**B** WIDTH

16"