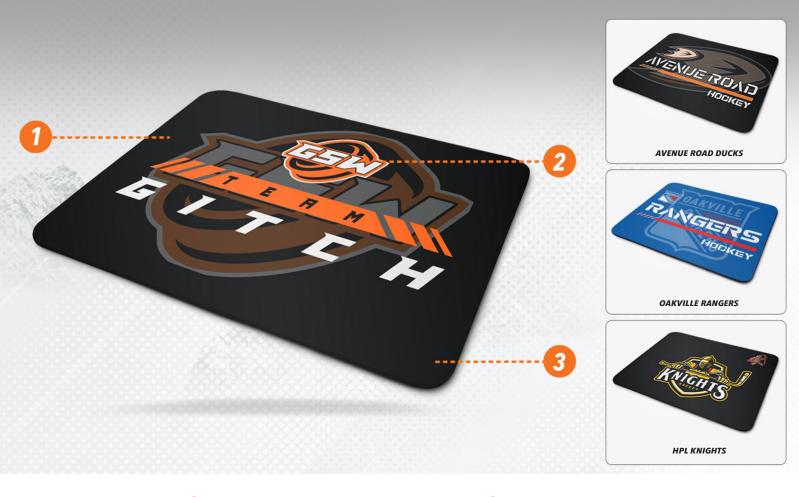

# **CUSTOM SKATE MAT**

- Durable 1/8" rubber matting
- 2 Customizable logo and colours

No-slip grip backing

Say goodbye to wet socks and dull skate blades. The custom skate mat makes the dressing room a little more comfortable, and rolls up to fit easily into your equipment bag. Add your team logo and colours to make a real statement at home or on the road.

### **CUSTOMIZATION**

**Full-color** designs **No-slip** grip

Add your **name and number**for an additional charge