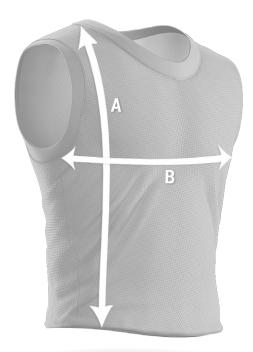

## **SIZING GUIDE**

### **CUSTOM PRACTICE REVERSIBLE BASKETBALL JERSEY**

| SIZES |        | YS    | YM    | YL    | YXL   | 5   | М     | L     | XL    | XXL   |
|-------|--------|-------|-------|-------|-------|-----|-------|-------|-------|-------|
| A     | LENGTH | 25.5″ | 26.5″ | 27.5″ | 28″   | 29″ | 30.5″ | 32″   | 34"   | 36″   |
| В     | CHEST  | 16″   | 17″   | 18″   | 18.5″ | 19″ | 21″   | 22.5″ | 24.5″ | 25.5″ |