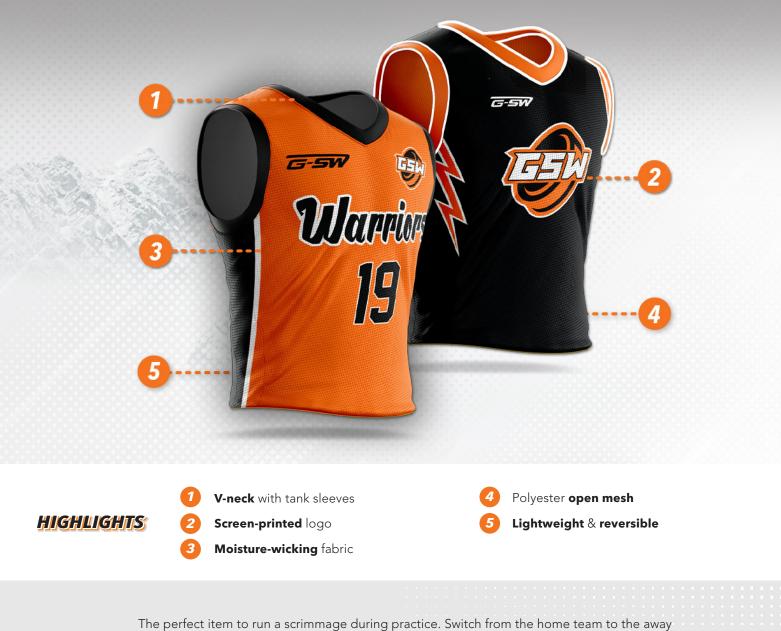

# **CUSTOM PRACTICE REVERSIBLE BASKETBALL JERSEY**

team on-the-fly with our lightweight reversible practice jerseys. These moisture-wicking jerseys feature a crew neck and tank-style sleeves. One-colour screen-printed logo included.

#### **CUSTOMIZATION**

Screenprinted logo Crew neck with tank sleeves Polyester open mesh