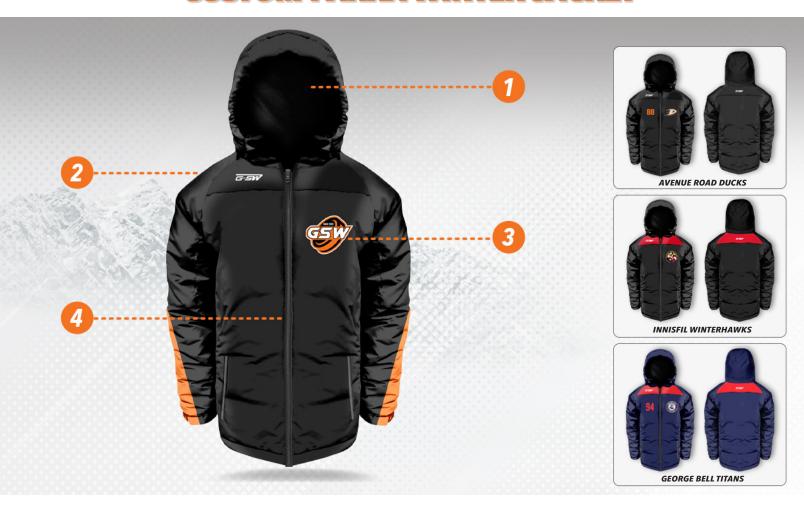

## CUSTOM PARKA WINTER JACKET

Removable hood

Logo embroidered on the back for an additional charge

Embroidered logo

YKK zippers

Cold winters don't stand a chance against our insulated coats. Our embroidered winter parkas are polyester-filled to keep you warm and include an embroidered logo to ensure you are repping your team, organization, or brand, no matter how low the temperature drops. A removable hood gives you extra versatility to deal with unpredictable weather conditions. It can be worn for corporate, promo and/or lifestyle.

### **CUSTOMIZATION**

Polyester fill Includes front logo **Personalization** options Black, white, red or navy YKK zipper