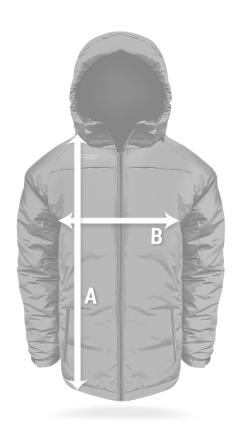

# SIZING GUIDE

### **CUSTOM PARKA WINTER JACKET**

| SIZES |        | YS  | YM  | YL  | YXL   | XS    | S     | M     | L     | XL  | XXL   |
|-------|--------|-----|-----|-----|-------|-------|-------|-------|-------|-----|-------|
| A     | LENGTH | 22" | 23" | 25" | 27"   | 29.5" | 30.5" | 31.5" | 32.5" | 33" | 33.5" |
| B     | CHEST  | 17" | 18" | 20" | 21.5" | 21.5" | 23"   | 24"   | 25"   | 26" | 27"   |

All Sizing In Inches

- All pricing is before taxes applied to applicable provinces.
- Logos must be submitted in a vector format. An art fee will apply for non vectored logos.
- A deposit of 50% must be paid to begin production.
- Production will begin one to two business days after a deposit has been made.
- Payment balance is due before shipping or pick up is completed.
- Shipping/sorting time is additional to production time.
- Over 50 piece order timelines will be quoted upon order date.
- Once an order has been placed, there are no changes or additions.
- All orders take one month to six weeks to produce.
- A minimum of 6 pieces per style.