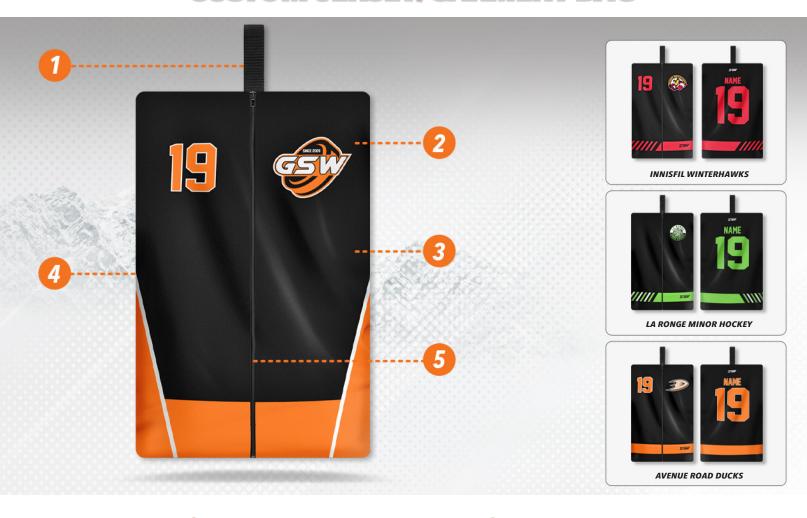

## CUSTOM JERSEY/GARMENT BAG

- Functional Nylon hook strap included
- Lightweight, durable Nylon material
- Roomy storage totes all your clothing
- All designs included
- High-quality YKK zippers

No matter what you're carrying, we have the perfect bag for you.

Tote your game-day duds in style with our sublimated garment bags. Built to protect your jersey and other game-day items while promoting your team via full customization and coverage. Lightweight and built to last, this bag will keep your garments safe season after season. Also great for the gym! It can be used for sports accessories, teamwear, corporate, lifestyle, and/or promo.

### **CUSTOMIZATION**

Comes with a Nylon hook strap Fully sublimated Any design is included

#### REQUIREMENTS

pieces per design 4 - 6) weeks turnaround

Complimentary mock ups / design Vector Images Required