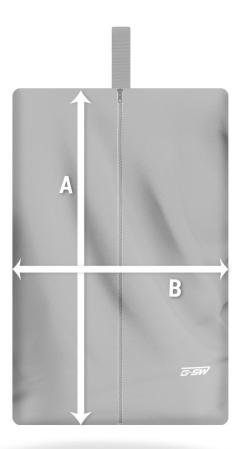

# SIZING GUIDE

### **CUSTOM JERSEY / GARMENT BAG**

| SIZES ONE SIZE | MEASUREMENTS |     |
|----------------|--------------|-----|
|                | A HEIGHT     | 35" |
|                | P WIDTH      | 22" |

All Sizing In Inches