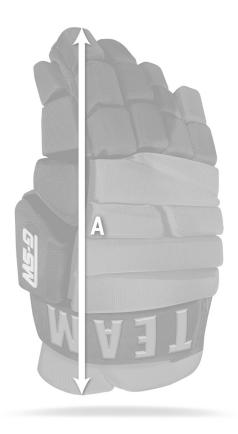

# SIZING GUIDE

# **CUSTOM HOCKEY GLOVES**

| SIZES |        | 9" | 10" | 10.5" | 11" | 12" | 13" | 14" | 15" |
|-------|--------|----|-----|-------|-----|-----|-----|-----|-----|
| A     | LENGTH | 9" | 10" | 10.5" | 11" | 12" | 13" | 14" | 15" |

### All Sizing In Inches

- All pricing is before taxes applied to applicable provinces.
- Logos must be submitted in a vector format. An art fee will apply for non vectored logos.
- A deposit of 50% must be paid to begin production.
- Production will begin one to two business days after a deposit has been made.
- Payment balance is due before shipping or pick up is completed.
- Shipping/sorting time is additional to production time.
- Over 50 piece order timelines will be quoted upon order date.
- Once an order has been placed, there are no changes or additions.
- All orders take one month to six weeks to produce.
- A minimum of 12 pieces per style.