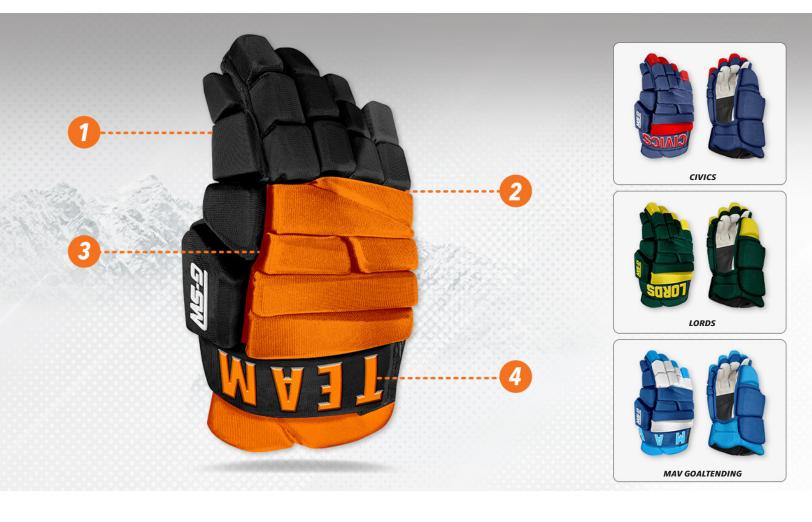

# CUSTOM HOCKEY GLOVES

- Terry cloth interior
- All designs included with high-quality sublimation
- Fully customizable
- **3D** team embroidery

Our Custom Hockey Gloves feature a comfortable and functional terry cloth interior. They're fully customizable with available sublimated logo and 3D embroidery, all while delivering pro-level protection. Designed for those who prioritize personalization and performance on the ice.

### **CUSTOMIZATION**

Any design is **included** Available in 8 sizes Terry cloth interior

Add a **number** for additional cost