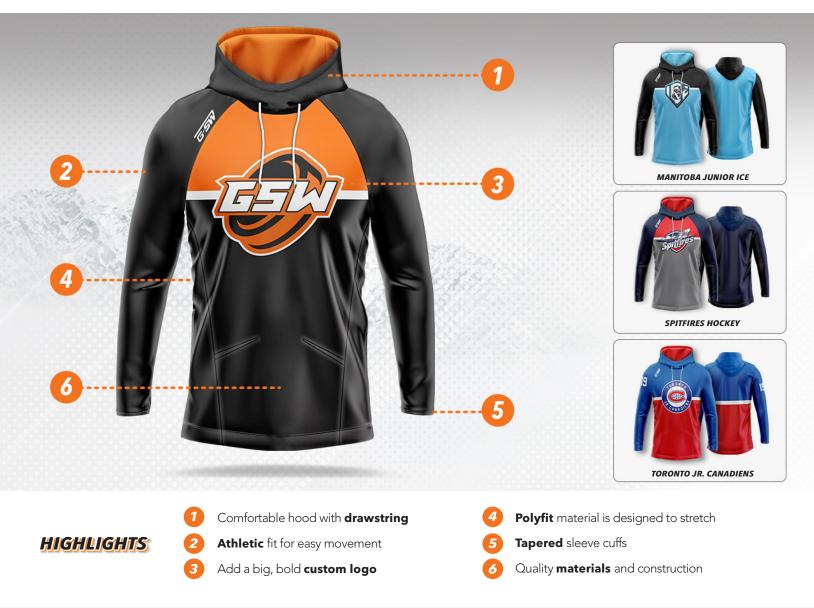

# **CUSTOM HIGH-PERFORMANCE SUBLIMATED HOODIE**

Ideal for running to training or running around town, the High-Performance Sublimated Hoodie is built to move with you. Constructed of high-quality polyfit material, the athletics inspired High-Performance Sublimated Hoodie delivers both comfort and performance. It may become the most everyday-wearable hoodie you own.

#### **CUSTOMIZATION**

Large logo and custom colours Cuffed sleeves and fully integrated hood Athletic-inspired cut and fabric