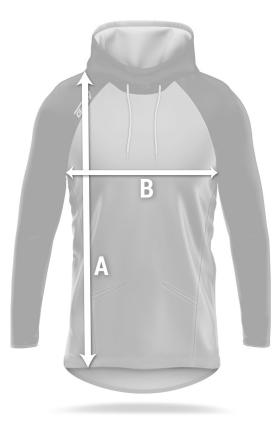

## **SIZING GUIDE**

### **CUSTOM HIGH-PERFORMANCE SUBLIMATED HOODIE**

| SIZES |        | YS    | YM    | YL    | YXL | XS  | S   | М   | L   | XL  | XXL |
|-------|--------|-------|-------|-------|-----|-----|-----|-----|-----|-----|-----|
| A     | LENGTH | 21″   | 22″   | 23″   | 24″ | 25″ | 26″ | 27″ | 28″ | 29″ | 30" |
| B     | CHEST  | 16.5″ | 17.5″ | 18.5″ | 19″ | 20″ | 21″ | 22″ | 23″ | 24″ | 25″ |

All Sizing In Inches

- All pricing is before taxes applied to applicable provinces.
- Logos must be submitted in a vector format. An art fee will apply for non vectored logos.
- A deposit of 50% must be paid to begin production.
- Production will begin one to two business days after a deposit has been made.
- Payment balance is due before shipping or pick up is completed.
- Shipping/sorting time is additional to production time.
- Over 50 piece order timelines will be quoted upon order date.
- Once an order has been placed, there are no changes or additions.
- All orders take one month to six weeks to produce.
- A minimum of 6 pieces per style.