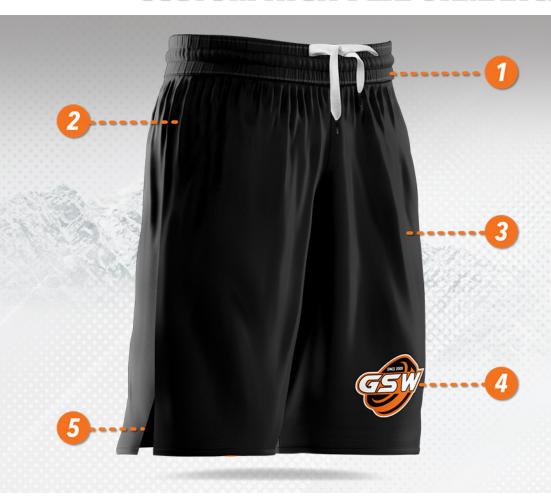

# CUSTOM HIGH-PERFORMANCE SHORTS

HIGHLIGHTS

- Athlete-focused design
- Roomy front pockets
  - Comfortable performance fabric
- 4 One two-colour logo
- 5 Side slits for enhanced comfort

Specially designed for athletic training, our high-performance shorts include a relaxed fit, drawstring waist, and side slits for enhanced comfort during your workout or practice sessions. The design includes a two-colour logo. They can be worn for activewear, teamwear, corporate, promo, and/or lifestyle.