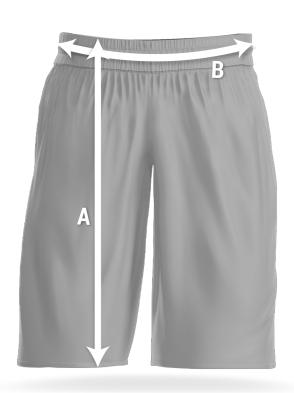

## SIZING GUIDE

### **CUSTOM HIGH-PERFORMANCE SHORTS**

| SIZES |        | YS        | YM        | YL        | YXL         | 5       | M       | L       | XL      | XXL     |
|-------|--------|-----------|-----------|-----------|-------------|---------|---------|---------|---------|---------|
| A     | LENGTH | 13"       | 14.5"     | 15.5"     | 16.5"       | 17.5"   | 18.5"   | 19.5"   | 20.5"   | 21"     |
| В     | WAIST  | 24"-25.5" | 25.5"-27" | 27"-28.5" | 28.5"-29.5" | 31"-33" | 33"-35" | 35"-37" | 37"-40" | 40"-43" |

All Sizing In Inches

- All pricing is before taxes applied to applicable provinces.
- Logos must be submitted in a vector format. An art fee will apply for non vectored logos.
- A deposit of 50% must be paid to begin production.
- Production will begin one to two business days after a deposit has been made.
- Payment balance is due before shipping or pick up is completed.