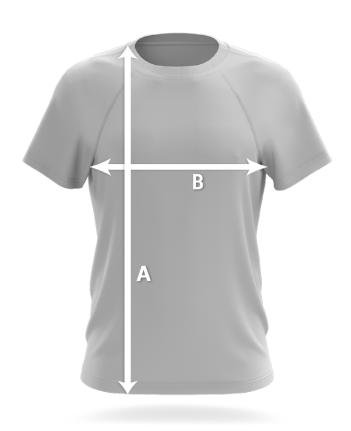

# SIZING GUIDE

## **CUSTOM HIGH-PERFORMANCE SHIRT**

| SIZES |        | YS    | YM    | YL   | YXL   | S     | M     | L     | XL    | XXL   |
|-------|--------|-------|-------|------|-------|-------|-------|-------|-------|-------|
| A     | LENGTH | 23"   | 24"   | 25"  | 26"   | 28"   | 29.5" | 30.5" | 31.5" | 32.5" |
| B     | CHEST  | 15.5" | 16.5" | 17.5 | 18.5" | 20.5" | 21.5" | 22.5" | 23.5" | 24.5" |

All Sizing In Inches

- All pricing is before taxes applied to applicable provinces.
- Logos must be submitted in a vector format. An art fee will apply for non vectored logos.
- A deposit of 50% must be paid to begin production.
- Production will begin one to two business days after a deposit has been made.
- Payment balance is due before shipping or pick up is completed.