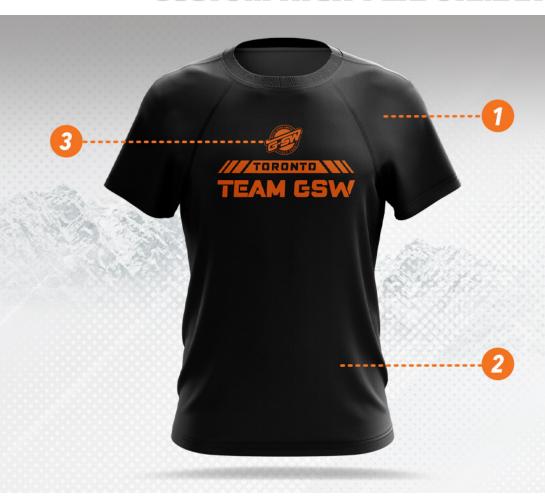

# CUSTOM HIGH-PERFORMANCE SHIRT

HIGHLIGHTS

- Athlete-focused design
- Comfortable performance fabric

One **print logo** available

With its ultra-soft modal material and enhanced fit, our high-performance shirt is an overachiever both in and out of the gym. Add a print logo to keep your team, organization, or brand visible to everyone who stops to admire your style (or gains)! It can be worn for activewear, teamwear, corporate, promo, and/or lifestyle.

### **CUSTOMIZATION**

Comes in black or heather grey Additional **personalization** options Pairing Options – goes with high-performance shorts

#### REQUIREMENTS

pieces per design 4 - 6) weeks turnaround

Complimentary mock ups/design Vector Images Required