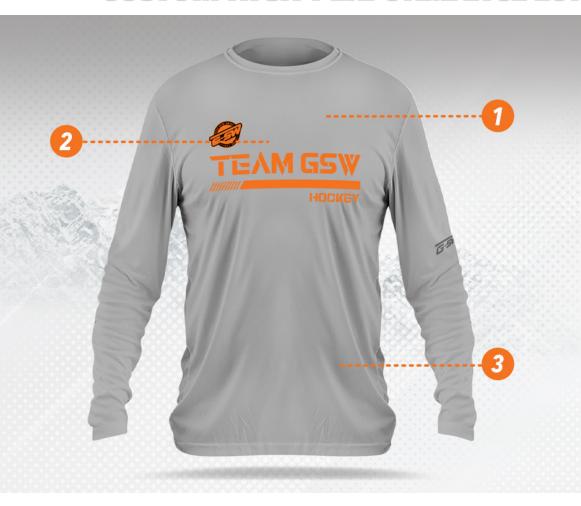

# CUSTOM HIGH-PERFORMANCE LONG SLEEVE

HIGHLIGHTS

- - Athletic-inspired cut, made to move with you
- Customized with full-sized team logo

Lightweight, **stretchy** and breathable

Made of high-quality modal material, our High-Performance Long Sleeve might feel like your favourite lounge shirt, but this one is truly at home in the gym. It can be worn for activewear, teamwear, corporate, promo, and/or lifestyle.

### **CUSTOMIZATION**

Additional **personalization** options Pairing Options – goes with high-performance shorts