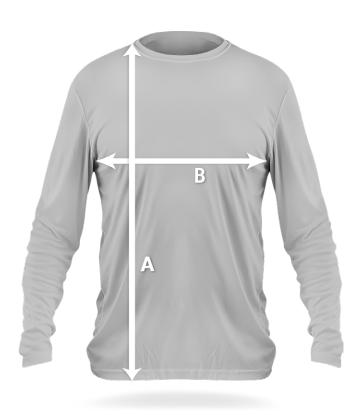

# SIZING GUIDE

### **CUSTOM HIGH-PERFORMANCE LONG SLEEVE**

| SIZES |        | YS    | YM    | YL   | YXL   | S     | M     |       | XL    | XXL   |
|-------|--------|-------|-------|------|-------|-------|-------|-------|-------|-------|
| A     | LENGTH | 23"   | 24"   | 25"  | 26"   | 28"   | 29.5" | 30.5" | 31.5" | 32.5" |
| B     | WAIST  | 15.5" | 16.5" | 17.5 | 18.5" | 20.5" | 21.5" | 22.5" | 23.5" | 24.5" |