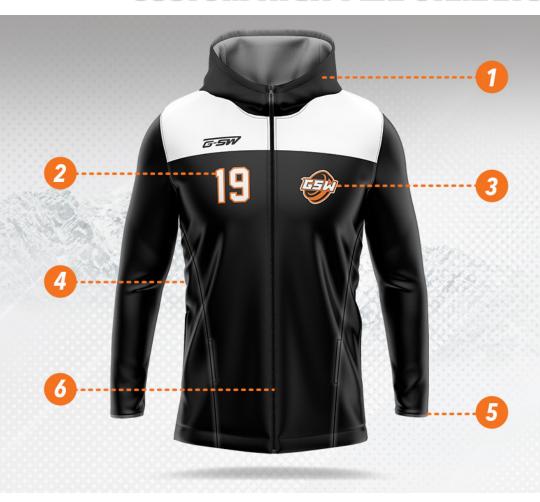

# CUSTOM HIGH-PERFORMANCE HOODIE

### HIGHLIGHTS

- Fully-integrated hood
- Personalization options available
- Custom logo big and bold, front and centre
- **Athletics-inspired polyfit**
- **Cuffed sleeves**
- Full zip or Pullover option available

Built with athletics-inspired polyfit material, the High-Performance Hoodie is the perfect choice for running around town, or over to the gym. Built with soft, comfortable fabric, cuffed sleeves, and your custom team logo & colours.

#### **CUSTOMIZATION**

Large logo and custom colours Cuffed sleeves and fully integrated hood Athletic-inspired cut and fabric