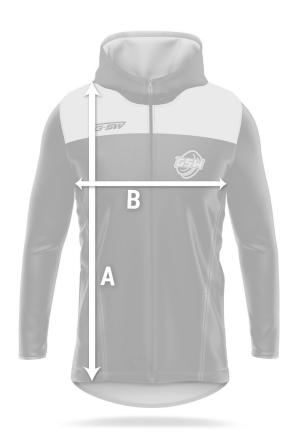

## SIZING GUIDE

### **CUSTOM HIGH-PERFORMANCE HOODIE**

| SIZES |        | YS    | YM    | YL    | YXL | XS  | 5   | M   | L   | XL  | XXL |
|-------|--------|-------|-------|-------|-----|-----|-----|-----|-----|-----|-----|
| A     | LENGTH | 21"   | 22"   | 23"   | 24" | 25" | 26" | 27" | 28" | 29" | 30" |
| B     | CHEST  | 16.5" | 17.5" | 18.5" | 19" | 20" | 21" | 22" | 23" | 24" | 25" |

All Sizing In Inches

- All pricing is before taxes applied to applicable provinces.
- Logos must be submitted in a vector format. An art fee will apply for non vectored logos.
- A deposit of 50% must be paid to begin production.
- Production will begin one to two business days after a deposit has been made.
- Payment balance is due before shipping or pick up is completed.
- Shipping/sorting time is additional to production time.
- Over 50 piece order timelines will be quoted upon order date.
- Once an order has been placed, there are no changes or additions.
- All orders take one month to six weeks to produce.
- A minimum of 6 pieces per style.