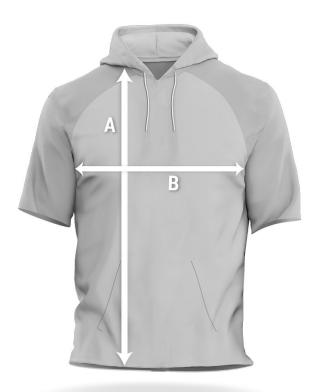

## **SIZING GUIDE**

## **CUSTOM HALF-SLEEVE HOODIE**

| SIZES |        | XS  | S   | М   | L     | XL  | XXL |
|-------|--------|-----|-----|-----|-------|-----|-----|
| A     | LENGTH | 26″ | 27″ | 28″ | 29″   | 30" | 31″ |
| B     | CHEST  | 20″ | 21″ | 22″ | 23.5″ | 25″ | 26″ |