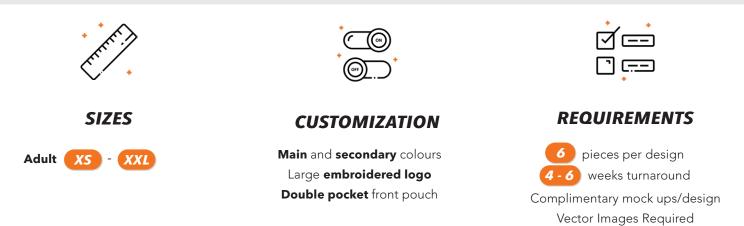

## **CUSTOM HALF-SLEEVE HOODIE**

The half-sleeve hoodie is already pretty unique, with it's classic hood and anything-but short sleeve combo. But when you can add in your own custom design, with contrasting main and secondary colours, stitching details, personal logos, names and numbers, then you've got something as unique as you are. Finish it off with a comfortable, athletic cotton/poly blend, and this might just become your favourite sweatshirt.

All Sizing In Inches

- All pricing is before taxes applied to applicable provinces.
- Logos must be submitted in a vector format. An art fee will apply for non vectored logos.
- A deposit of 50% must be paid to begin production.
- Production will begin one to two business days after a deposit has been made.
- Payment balance is due before shipping or pick up is completed.
- Shipping/sorting time is additional to production time.
- Over 50 piece order timelines will be quoted upon order date.
- Once an order has been placed, there are no changes or additions.
- All orders take one month to six weeks to produce.
- A minimum of 6 pieces per style.