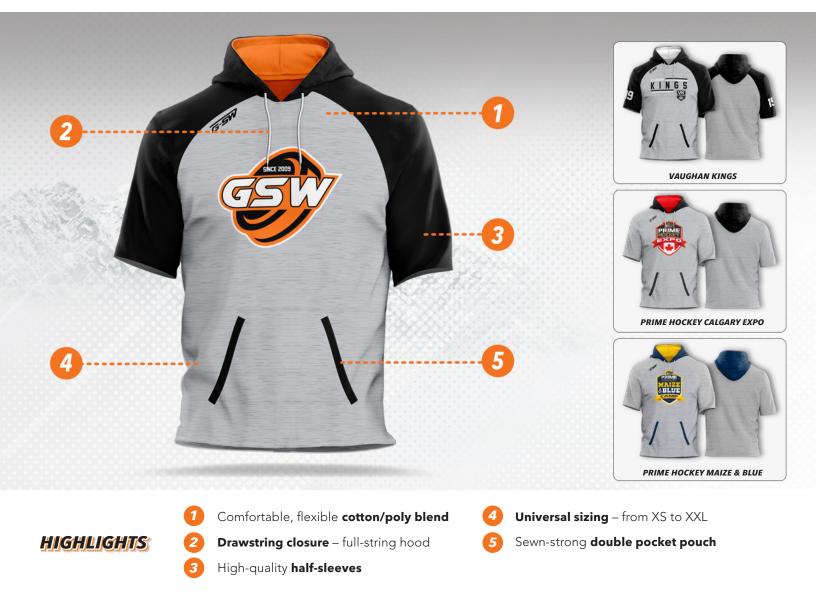

## **CUSTOM HALF-SLEEVE HOODIE**

The half-sleeve hoodie is already pretty unique, with it's classic hood and anything-but short sleeve combo. But when you can add in your own custom design, with contrasting main and secondary colours, stitching details, personal logos, names and numbers, then you've got something as unique as you are. Finish it off with a comfortable, athletic cotton/poly blend, and this might just become your favourite sweatshirt.