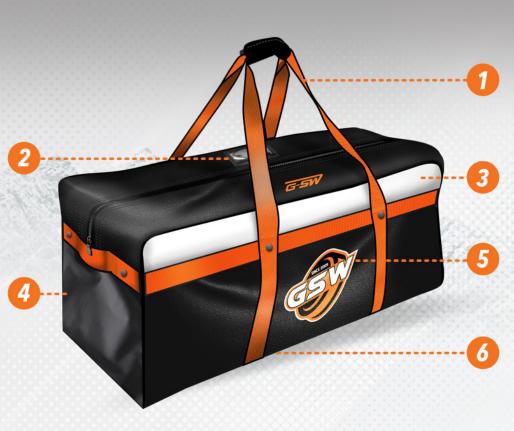

# **CUSTOM EQUIPMENT BAG**

- Double layer customizable **straps**
- **ID Window** (fits standard size business card)
- Fully customizable sublimated panel
- High volume interior space
- **Embroidery** (unlimited stitch counts)
- **Dual Layer** Bottom

#### **CUSTOMIZATION**

Two logos included Built-in **ID window** Sublimated panel / name / number

is available for an additional charge