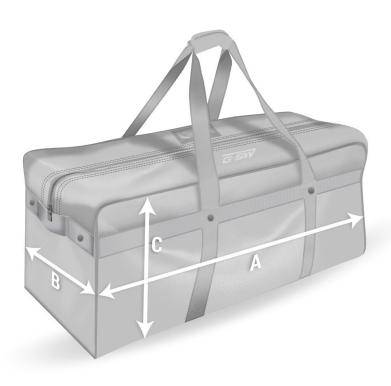

## SIZING GUIDE

### **CUSTOM EQUIPMENT BAG**

| <b>MEASUREMENTS</b> |        | 28" | 30" | 32" | 34" | 36" | 40" |
|---------------------|--------|-----|-----|-----|-----|-----|-----|
| A                   | LENGTH | 28" | 30" | 32" | 34" | 36" | 40" |
| B                   | WIDTH  | 18" | 18" | 18" | 18" | 18" | 18" |
| C                   | HEIGHT | 18" | 18" | 18" | 18" | 18  | 18" |

All Sizing In Inches

- All pricing is before taxes applied to applicable provinces.
- Logos must be submitted in a vector format. An art fee will apply for non vectored logos.
- A deposit of 50% must be paid to begin production.
- Production will begin one to two business days after a deposit has been made.
- Payment balance is due before shipping or pick up is completed.
- Shipping/sorting time is additional to production time.
- Over 50 piece order timelines will be quoted upon order date.
- Once an order has been placed, there are no changes or additions.
- All orders take one month to six weeks to produce.
- A minimum of 6 pieces per style.