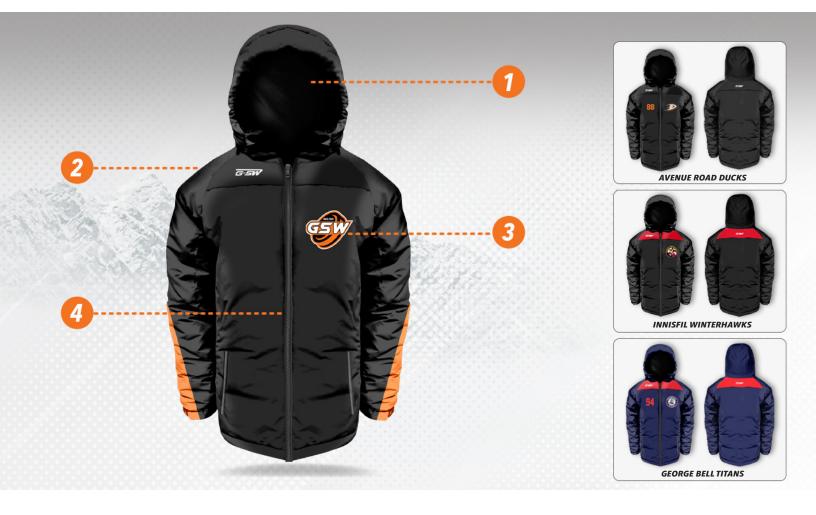

# **CUSTOM EMBROIDERED WINTER JACKET**

### HIGHLIGHTS

Logo embroidered **on the back** for an additional charge

Cold winters don't stand a chance against our insulated coats. Our embroidered winter jackets are polyester-filled to keep you warm and include an embroidered logo to ensure you are repping your team, organization, or brand, no matter how low the temperature drops. A removable hood gives you extra versatility to deal with unpredictable weather conditions. It can be worn for corporate, promo and/or lifestyle.

#### **CUSTOMIZATION**

Polyester fill Includes front logo Personalization options Black, white, red or navy YKK zipper

#### REQUIREMENTS

Complimentary mock ups / design Vector Images Required