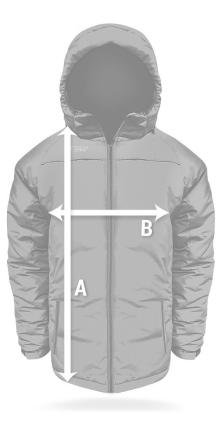

## **SIZING GUIDE**

## **CUSTOM EMBROIDERED WINTER JACKET**

| SIZES |        | YS  | YM  | YL  | YXL   | S     | M     |       | XL  | XXL   |
|-------|--------|-----|-----|-----|-------|-------|-------|-------|-----|-------|
| A     | LENGTH | 22″ | 23″ | 25″ | 26.5″ | 30.5″ | 31.5″ | 32.5″ | 33″ | 33.5″ |
| B     | CHEST  | 17″ | 18″ | 20″ | 21″   | 23″   | 24″   | 25″   | 26″ | 27″   |

All Sizing In Inches

- All pricing is before taxes applied to applicable provinces.
- Logos must be submitted in a vector format. An art fee will apply for non vectored logos.
- A deposit of 50% must be paid to begin production.
- Production will begin one to two business days after a deposit has been made.
- Payment balance is due before shipping or pick up is completed.
- Shipping/sorting time is additional to production time.
- Over 50 piece order timelines will be quoted upon order date.
- Once an order has been placed, there are no changes or additions.
- All orders take one month to six weeks to produce.
- A minimum of 6 pieces per style.