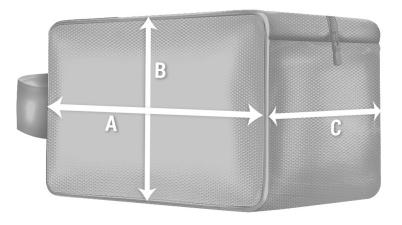

## **SIZING GUIDE**

### **CUSTOM EMBROIDRED SHOWER / ACCESSORY BAG**

| SIZES    | MEASUREMENTS    |     |
|----------|-----------------|-----|
| ONE SIZE | A LENGTH        | 10″ |
|          | <b>B</b> HEIGHT | 6″  |
|          | C WIDTH         | 5″  |

All Sizing In Inches

- All pricing is before taxes applied to applicable provinces.
- Logos must be submitted in a vector format. An art fee will apply for non vectored logos.
- A deposit of 50% must be paid to begin production.
- Production will begin one to two business days after a deposit has been made.
- Payment balance is due before shipping or pick up is completed.
- Shipping/sorting time is additional to production time.
- Over 50 piece order timelines will be quoted upon order date.
- Once an order has been placed, there are no changes or additions.
- All orders take one month to six weeks to produce.
- A minimum of 6 pieces per style.