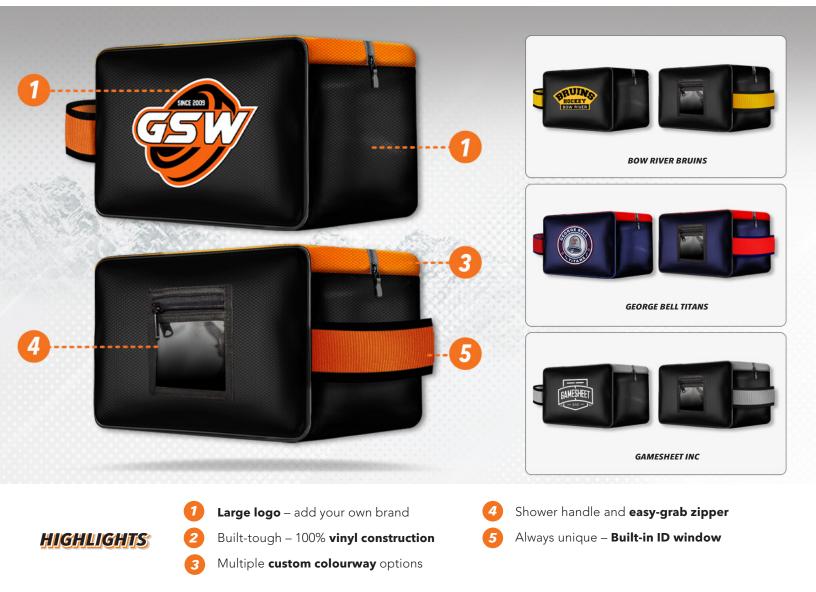

# **CUSTOM EMBROIDERED SHOWER / ACCESSORY BAG**

Made with extremely durable vinyl and engineered for convenience, our shower / accessory bags are designed to securely hold all game-day necessities, from tapes and scissors to post-game toiletries. They include a logo so you can promote your team, organization, or brand even while in the locker room. It can be used for sports accessories, teamwear, corporate, lifestyle and/or promo.

#### **CUSTOMIZATION**

One logo included Built-in ID window Can add names or numbers for an additional charge