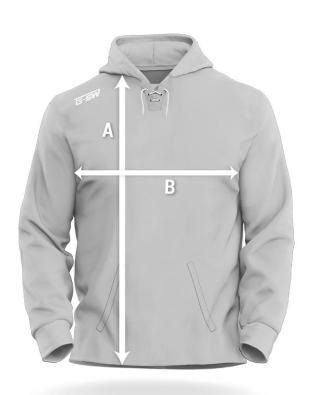

# SIZING GUIDE

## **CUSTOM EMBROIDERED HOODIE**

| SIZES |        | YXS | YS  | YM    | YL    | YXL   | XS    | 5     | M     | L     | XL    | XXL   |
|-------|--------|-----|-----|-------|-------|-------|-------|-------|-------|-------|-------|-------|
| A     | LENGTH | 19" | 20" | 21.5" | 23"   | 24.5" | 25.5" | 27"   | 28.5" | 29.5" | 30.5" | 31.5" |
| B     | CHEST  | 15" | 16" | 17"   | 17.5" | 18"   | 18.5" | 19.5" | 20.5" | 21.5" | 23"   | 24"   |

All Sizing In Inches

- All pricing is before taxes applied to applicable provinces.
- Logos must be submitted in a vector format. An art fee will apply for non vectored logos.
- A deposit of 50% must be paid to begin production.
- Production will begin one to two business days after a deposit has been made.
- Payment balance is due before shipping or pick up is completed.