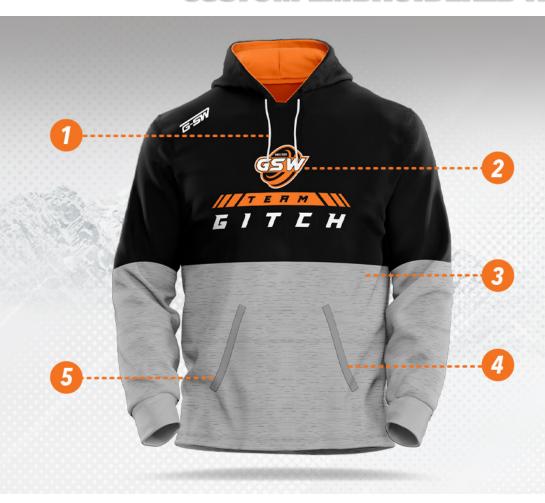

## HIGHLIGHTS

- 1 Choose from lace, crew neck, or full zip
- 2 Highest quality embroidery and twill
- 3 Lightweight French Terry option available
- 4 Custom pocket cuff
- 5 Hidden pocket for smart phones

One of our best sellers, our Embroidered Hoodie comes in both lightweight and heavyweight options to show off team spirit when warming up and/or cooling down. They include a front logo, drawstring hood and the choice of a laced neck, full zip or crew neck. They can be worn for activewear, corporate, promo, and/or lifestyle wear.

### **CUSTOMIZATION**

Every panel can be customized

Embroidered Names/Numbers for an additional charge

Laced, regular or zipper neck

Black, white, red or navy zipper