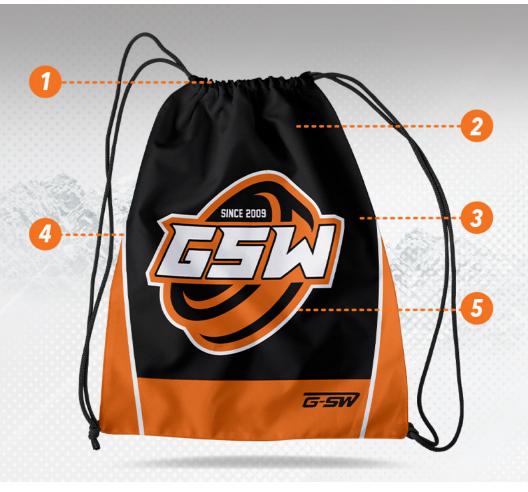

# CUSTOM CINCH BAG

- Easy-to-use drawstring closure
- Roomy **storage** plenty of space for gear
- Lightweight, 100% nylon build
- Multiple options for customization
- Large logo big and bold, front and centre

### **MEASUREMENTS**

ONE SIZE

A HEIGHT

12"

**B** WIDTH

13.5"