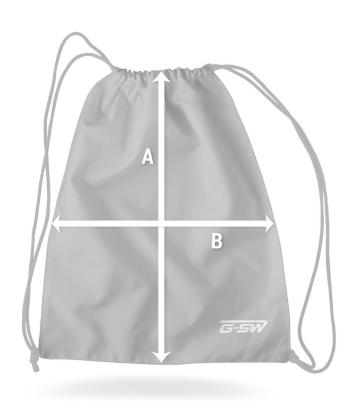

## SIZING GUIDE

### **CUSTOM CINCH BAG**

**SIZES** 

### **MEASUREMENTS**

ONE SIZE

A HEIGHT

12"

**B** WIDTH

13.5"