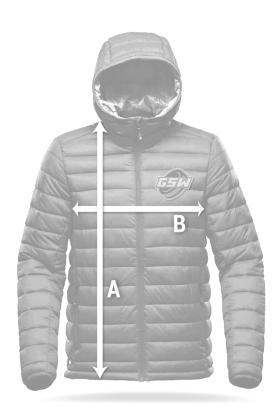

# SIZING GUIDE

### **CUSTOM BUBBLE JACKET**

| SIZES |        | YS    | YM  | YL  | YXL | 5     | M     | L     | XL    | XXL   |
|-------|--------|-------|-----|-----|-----|-------|-------|-------|-------|-------|
| A     | LENGTH | 21.5" | 23" | 25" | 26" | 27"   | 28"   | 29"   | 30"   | 31"   |
| В     | CHEST  | 16.5" | 18" | 19" | 20" | 20.5" | 21.5" | 23.5" | 24.5" | 25.5" |