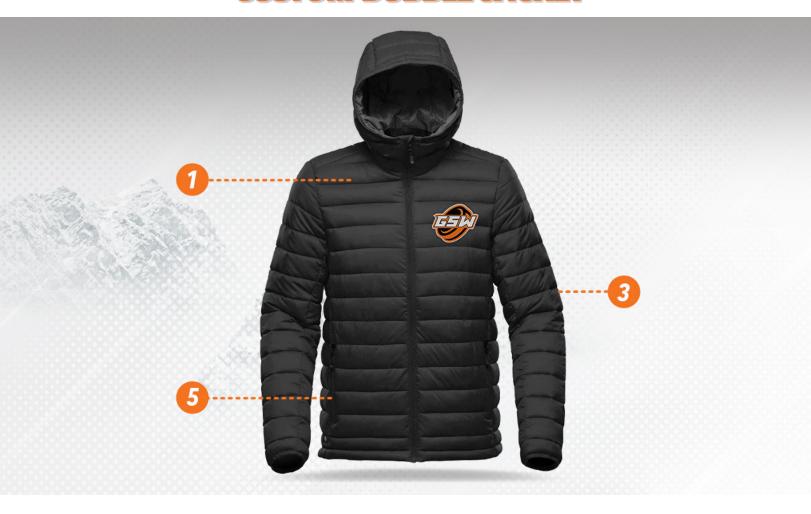

## CUSTOM BUBBLE JACKET

HIGHLIGHTS

- - **High-loft** synthetic insulation
- - Water-resistant and breathable

Packs down into it's own **pocket** 

Experience ultimate warmth and team pride with our customizable Bubble Jacket. Designed for dedicated players, fans and family, it features water-resistant, breathable materials to keep you comfortable when it's cold. Showcase your loyalty with a personalized team logo and elevate your game day attire while staying cozy and dry.

### **CUSTOMIZATION**

Non-feather fill Includes front logo **Extremely** packable YKK zipper