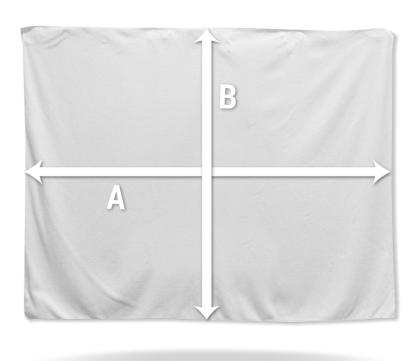

## SIZING GUIDE

### **CUSTOM BLANKET**

SIZES

### **MEASUREMENTS**

ONE SIZE

**A** LENGTH

60"

**B** WIDTH

50"