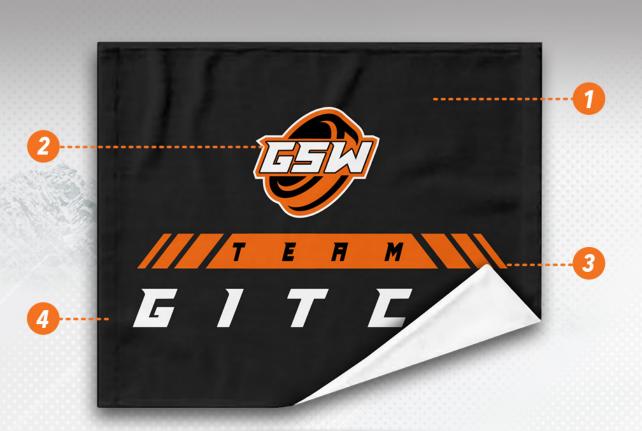

# CUSTOM BLANKET

- Cozy Mink Flannel Fleece
- **Bold sublimated logo**

- 100% double-stitched polyester logo
- Huge, 50x60 coverage

Wrap yourself in comfort and team pride with our Custom Blanket. Crafted from luxurious mink flannel fleece and measuring a generous 50x60 inches, this blanket is your cozy companion on chilly nights or at the sidelines. Made with double-stitched polyester for durability, it's the perfect canvas to showcase your the team logo—making every moment extra special.

### **CUSTOMIZATION**

**Fully sublimated** Extra-large team logo Full colour graphics, edge-to-edge