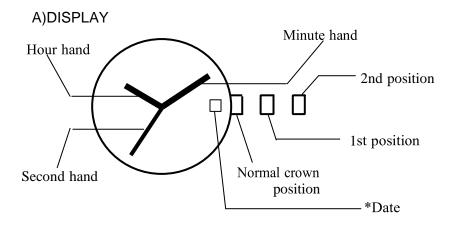

## INSTRUCTION MANUAL

\*Date position may be located at different position depends on models.

- B) SETTING THE TIME
- 1. Pull the crown out to the 2nd position.
- 2. Turn the crown to set hour and minute hands.
- 3. When the crown is pushed back to the normal position, second hand begins to run.

## C) SETTING THE DATE

- 1. Pull the crown out to the 1st position.
- 2. Turn the crown counter-clockwise to set the date.

\* If the date is set between the hours of around 9:00 PM and 1:00 AM, the date may not change the following day.

3. After the date has been set, push the crown back to the normal position.