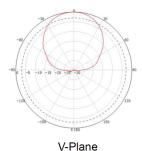

#### **ELECTRIC SPECIFICATION**

| Frequency Range      | 698-960 MHz | 1710-2700 MHz |
|----------------------|-------------|---------------|
| Bandwidth            | 6.5dBi      | 9dBi          |
| VSWR                 | ≤1.8        | ≤1.5          |
| Polarization         | Vertical    |               |
| Front to Back Ratio  | ≥15 dB      |               |
| Horizontal Beamwidth | 65°         |               |
| Vertical Beamwidth   | 55°         |               |
| Input Impedance      | 50 Ω        |               |
| Max.Power            | 50 W        |               |
| Lightning Protection | DC Ground   |               |