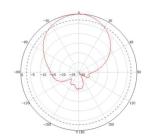

H-Plane

#### **ELECTRIC SPECIFICATION**

| Frequency Range      | 698-960 MHz | 1710-2700 MHz |
|----------------------|-------------|---------------|
| Bandwidth            | 6.5dBi      | 9dBi          |
| VSWR                 | ≤1.8        | ≤1.5          |
| Polarization         | Vertical    |               |
| Front to Back Ratio  | ≥15 dB      |               |
| Horizontal Beamwidth | 65°         |               |
| Vertical Beamwidth   | 55°         |               |
| Input Impedance      | 50 Ω        |               |
| Max.Power            | 50 W        |               |
| Lightning Protection | DC Ground   |               |