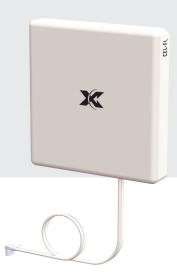

# **Cel-Fi™ Wideband Panel Antenna**

CEL-Fl Smart Cellular Coverage

## Model: A52-V32-100

The Cel-Fi Wideband Panel Antenna is an indoor / outdoor cellular wideband directional antenna with 6.5dB gain in the low bands and 9dB gain in the high bands. The weather resistant housing is built with UV stabilized ABS plastic. Optimized for Cel-Fi products, the Cel-Fi Wideband Panel Antenna can be used with the Cel-Fi WAVE Antenna positioning app. The unit includes standard brackets for wall mounting, or can be used with any antenna mount.

#### **MECHANICAL SPECIFICATION**

| Connector             | SMA Male with 2m Coax Cable |  |
|-----------------------|-----------------------------|--|
| Dimensions            | 165×155×50 mm               |  |
| Packing Size          | 200×170×170 mm              |  |
| Weight                | 0.5 kg                      |  |
| Reflector Material    | Aluminum                    |  |
| Radome Material       | ABS                         |  |
| Rated Wind Velocity   | 210 km/h                    |  |
| Operating Temperature | -40°C to +65 °C             |  |