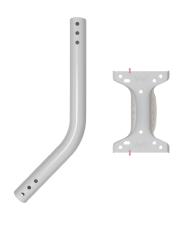

# **Specifications:**

| J-Fole.    |
|------------|
| Industrial |
| /D/1703    |

I-Dole:

| Color             | Industrial Grey<br>(RAL7035)                 |  |
|-------------------|----------------------------------------------|--|
| Material          | Galvanized Carbon<br>Steel                   |  |
| Thickness         | 2.0 mm (0.1 in.)                             |  |
| Diameter          | 38 mm (1.5 in.) O.D.<br>34 mm (1.4 in.) I.D. |  |
| Overall<br>Length | 42.0 cm (16.5 inch)                          |  |
| Arm<br>Length     | 26.7 cm (10.5 inch)                          |  |
| Coating           | Matte Powder Coat                            |  |
| Weight            | 0.8 kg (1.8 lbs)                             |  |
| Quantity          | 1                                            |  |

Footpad:

|                 | -                                             |  |  |
|-----------------|-----------------------------------------------|--|--|
| Color           | Industrial Grey<br>(RAL7035)                  |  |  |
| Material        | Galvanized Carbon<br>Steel                    |  |  |
| Thickness       | 2.1 mm (0.1 in.)                              |  |  |
| Footpad         | 18.2 x 12.5 x 7.7 cm<br>(7.2 x 4.9 x 3.0 in.) |  |  |
| Hole A          | Ø8.3 mm (Ø0.33 in.)                           |  |  |
| Hole B          | 14.6 x 8.3 mm<br>(0.6 x 0.3 in.)              |  |  |
| Ground Terminal | M3 x 10.0 mm                                  |  |  |
| Coating         | Matte Powder Coat                             |  |  |
| Weight          | 0.4 kg (0.9 lbs)                              |  |  |
| Quantity        | 1                                             |  |  |