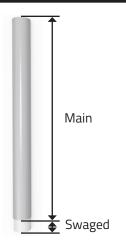

#### **Extension Pole:**

| Color             | Industrial Grey<br>(RAL7035)                     |
|-------------------|--------------------------------------------------|
| Material          | Galvanized<br>Carbon Steel                       |
| Thickness         | 2.0 mm (0.08 in.)                                |
| Main<br>Section   | 38.0 mm (1.5 in.) 0.D.<br>34.0 mm (1.4 in.) I.D. |
| Swaged<br>Section | 34.0 mm (1.4 in.) 0.D.<br>30.0 mm (1.8 in.) I.D. |
| Length            | 41.9 cm (16.5 in.)                               |
| Coating           | Matte Powder Coat                                |
| Weight            | 0.8 kg (1.8 lbs)                                 |
| Quantity          | 1                                                |
|                   |                                                  |