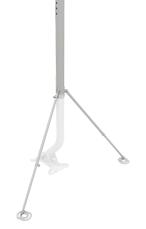

# UltraPole: The Universal Antenna Mount (Base Kit)

## **Main Features:**

- Made of galvanized carbon steel for corrosion protection
- 90° of free pivoting with 3 lockable pivot positions (0°, 45°, 90°)
- Integrated ground terminals
- Easy to install
- Net weight: 1.2 kg (2.7 lbs)