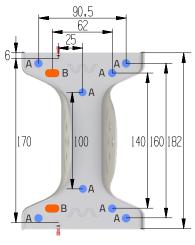

Footpad:

|                 | -                                             |  |  |
|-----------------|-----------------------------------------------|--|--|
| Color           | Industrial Grey<br>(RAL7035)                  |  |  |
| Material        | Galvanized Carbon<br>Steel                    |  |  |
| Thickness       | 2.1 mm (0.1 in.)                              |  |  |
| Footpad         | 18.2 x 12.5 x 7.7 cm<br>(7.2 x 4.9 x 3.0 in.) |  |  |
| Hole A          | Ø8.3 mm (Ø0.33 in.)                           |  |  |
| Hole B          | 14.6 x 8.3 mm<br>(0.6 x 0.3 in.)              |  |  |
| Ground Terminal | M3 x 10.0 mm                                  |  |  |
| Coating         | Matte Powder Coat                             |  |  |
| Weight          | 0.4 kg (0.9 lbs)                              |  |  |
| Quantity        | 1                                             |  |  |