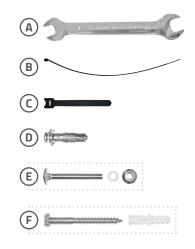

**Mounting Tools:** 

| # | Part Name              | Material | Dimensions      | Qua. |
|---|------------------------|----------|-----------------|------|
| Α | Wrench                 | Steel    | Size-8/10 mm    | 1    |
| В | Zip Tie                | Plastic  | 250 mm          | 4    |
| С | Velcro Tie             | Plastic  | 150 x 12 x 1 mm | 5    |
| D | Expansion Bolt         | Steel    | M6 x 52 mm      | 5*   |
| Ε | Carriage Bolt          | Steel    | M6 x 55 mm      |      |
|   | Washer                 | Plastic  | M6              | 4*   |
|   | Flange Nut             | Steel    | M6              |      |
| F | Hex-Head<br>Wood Screw | Steel    | M6 x 60 mm      | 5*   |
|   | Anchor                 | Plastic  | Ø10 x 50 mm     |      |