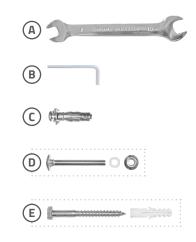

### **Mounting Tools:**

| mounting roots. |                        |          |              |          |
|-----------------|------------------------|----------|--------------|----------|
| #               | Part Name              | Material | Size         | Qua.     |
| Α               | Wrench                 | Steel    | Size-8/10 mm | 1        |
| В               | Allen Wrench           | Aluminum | Size-4mm     | 1        |
| C               | Expansion Bolt         | Steel    | M6 x 52 mm   | 5*       |
|                 | Carriage Bolt          | Steel    | M6 x 55 mm   |          |
| D               | Washer                 | Plastic  | M6           | 2*       |
|                 | Flange Nut             | Steel    | M6           |          |
| Ε               | Hex-Head<br>Wood Screw | Steel    | M6 x 60 mm   | 5*       |
|                 | Anchor                 | Plastic  | Ø10 x 50 mm  |          |
|                 |                        |          | *Includos    | 1v cparo |

\*Includes 1x spare