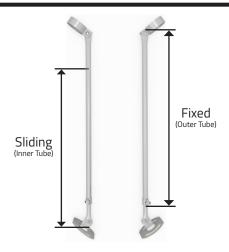

#### **Brace Arms:**

| Color              | Industrial Grey<br>(RAL7035)                     |
|--------------------|--------------------------------------------------|
| Material           | Galvanized<br>Carbon Steel                       |
| Fixed<br>Section   | 32.0 x Ø12.0 mm<br>(1.26 x Ø0.5 in.)             |
| Sliding<br>Section | 30.0 x Ø8.0 mm<br>(1.18 x Ø0.3 in.)              |
| Overall<br>Length  | 61.0 cm (24.0 in.) max<br>35.0 cm (13.8 in.) min |
| Footpad            | 5.0 x 6.0 cm<br>(1.96 x 2.4 in.)                 |
| Coating            | Matte Powder Coat                                |
| Weight             | 0.7 kg (1.5 lbs)                                 |
| Quantity           | 2                                                |