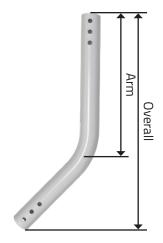

# **Specifications:**

| J-Fole.    |
|------------|
| Industrial |
| /D/1703    |

I-Dole:

| Color             | Industrial Grey<br>(RAL7035)                 |  |
|-------------------|----------------------------------------------|--|
| Material          | Galvanized Carbon<br>Steel                   |  |
| Thickness         | 2.0 mm (0.1 in.)                             |  |
| Diameter          | 38 mm (1.5 in.) O.D.<br>34 mm (1.4 in.) I.D. |  |
| Overall<br>Length | 42.0 cm (16.5 inch)                          |  |
| Arm<br>Length     | 26.7 cm (10.5 inch)                          |  |
| Coating           | Matte Powder Coat                            |  |
| Weight            | 0.8 kg (1.8 lbs)                             |  |
| Quantity          | 1                                            |  |