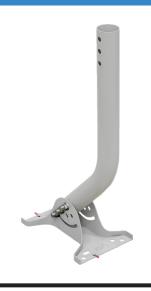

# UltraPole: The Universal Antenna Mount (Base Kit)

## **Main Features:**

- Made of galvanized carbon steel for corrosion protection
- 90° of free pivoting with 3 lockable pivot positions (0°, 45°, 90°)
- Integrated ground terminals
- Easy to install
- Net weight: 1.2 kg (2.7 lbs)