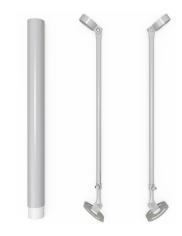

# UltraPole: The Universal Antenna Mount (Extension Kit)

## **Main Features:**

- Made of galvanized carbon steel for corrosion protection
- Extends pole length by 38.4 cm
- Includes brace arm supports for heavy duty installations
- Easy to install
- Net weight: 1.5 kg (3.3 lbs)

#### **Brace Arms:**

| Color              | Industrial Grey<br>(RAL7035)                     |
|--------------------|--------------------------------------------------|
| Material           | Galvanized<br>Carbon Steel                       |
| Fixed<br>Section   | 32.0 x Ø12.0 mm<br>(1.26 x Ø0.5 in.)             |
| Sliding<br>Section | 30.0 x Ø8.0 mm<br>(1.18 x Ø0.3 in.)              |
| Overall<br>Length  | 61.0 cm (24.0 in.) max<br>35.0 cm (13.8 in.) min |
| Footpad            | 5.0 x 6.0 cm<br>(1.96 x 2.4 in.)                 |
| Coating            | Matte Powder Coat                                |
| Weight             | 0.7 kg (1.5 lbs)                                 |
| Quantity           | 2                                                |