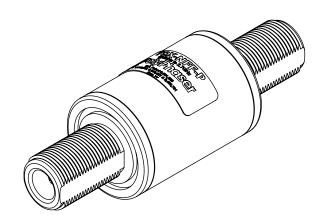

| ŠÒΦΦΦ Θ΄ΚΌΤ ὀΡὑΜΡὑΛΦΘΟΝ     ÖΦ ἀΡὸΝ     ÖΦ ἀΡὸΝ     ÖΦ ἀΡὸΝ     WUSÖÜΦΘΟΝ | OUCH POOL OCH                                                                       | <b>PolyPhaser</b>                  |
|---------------------------------------------------------------------------|-------------------------------------------------------------------------------------------------------------------------|------------------------------------|
| 2ÜCBÔYQUÞÙM FÐÐG ÈÝÝM ÈEF<br>CÐÞÖŠÒÙM F» ÈÝÝÝM ÈE€Í<br>TCÐYÖÜQЊ<br>Á      | OÚ FEFEG T ŒÚSÔVŒ ŌĀŒÚÖ ŠR FEFEG ÚŰURÔÔVÁÐUÈ Á                                                                          |                                    |
| VP Œ ÖĒĐĐ Õ ŠÒÁÚÜ U RÒÔVŒ Þ                                               | ÞUV®ÒΚΑΡÒΚΦεΟUÜT Œ/ΦΙΡΑΚΦΟΚΌΟὺΦΡ<br>ΦΑ/ΡΦΙΚΌυΟΝΤΟΡΥΚΦΑΡΟΚΙΊΟυύΟϋΥΚΑ<br>UΘΑΌΘΕὺΥΟΟΥΟΙΙΑΎΟΥΟΤ ὑΕΚΙΘΕŠΑ<br>ÜΦΡΥὺΑΪΟὺΟϋΧΟΟΕ | ύαζὸ δοιδιζάμμα μιστυγέρνη όδι ΰὸχ |