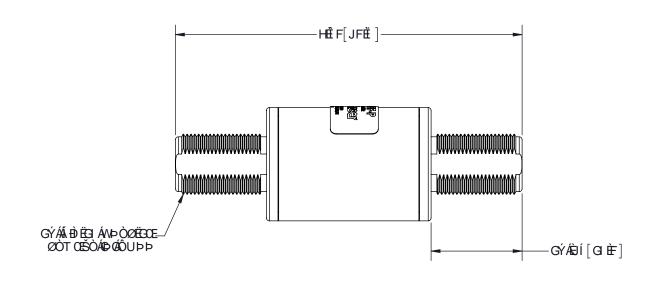

## POŁÜÖY OŁÜÒÁSQVÁDÞÔŠWÖÒÙK

| ÛVŸ | ÁÖÖÚÓÜŴÞ               |
|-----|------------------------|
| F   | ÞWÁ Ð ËG ÁHEHÁP ÒÝ ÁÙÙ |
| F   | Y ŒÙP ÒÜÁIÐ ÁI F€ÁÙÙ   |
| F   | ÙOŠOÔU ÞÒÁUËÜO¢ÕÆFJ    |

OŠŠÁÖOT ÒÞÙOJÞÙÁJPUY ÞÁŒÜÒÁØUÜÁÜÒØÒÜÒÞÔÒÁJÞŠŸÈ

| ŠÒΦΦΦ Θ΄ΚΌΤ ὀΡὑΜΡὑΛΦΘΟΝ     ÖΦ ἀΡὸΝ     ÖΦ ἀΡὸΝ     ÖΦ ἀΡὸΝ     WUSÖÜΦΘΟΝ | OUCH POOL OCH                                                                       | <b>PolyPhaser</b>                  |
|---------------------------------------------------------------------------|-------------------------------------------------------------------------------------------------------------------------|------------------------------------|
| 2ÜCBÔYQUÞÙM FÐÐG ÈÝÝM ÈEF<br>CÐÞÖŠÒÙM F» ÈÝÝÝM ÈE€Í<br>TCÐYÖÜQЊ<br>Á      | OÚ FEFEG T ŒÚSÔVŒ ŌĀŒÚÖ ŠR FEFEG ÚŰURÔÔVÁÐUÈ Á                                                                          |                                    |
| VP Œ ÖĒĐĐ Õ ŠÒÁÚÜ U RÒÔVŒ Þ                                               | ÞUV®ÒΚΑΡÒΚΦεΟUÜT Œ/ΦΙΡΑΚΦΟΚΌΟὺΦΡ<br>ΦΑ/ΡΦΙΚΌυΟΝΤΟΡΥΚΦΑΡΟΚΙΊΟυύΟϋΥΚΑ<br>UΘΑΌΘΕὺΥΟΟΥΟΙΙΑΎΟΥΟΤ ὑΕΚΙΘΕŠΑ<br>ÜΦΡΥὺΑΪΟὺΟϋΧΟΟΕ | ύαζὸ δοιδιζάμμα μιστυγέρνη όδι ΰὸχ |