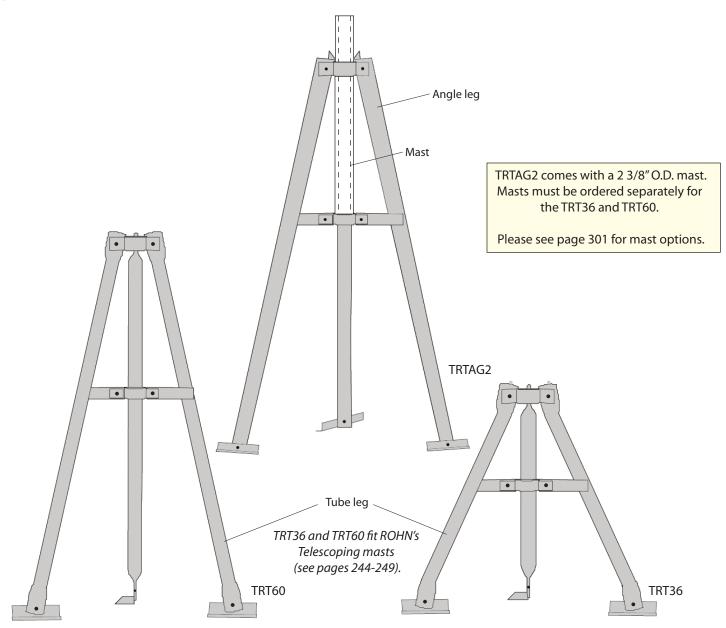

## TRT36 / TRT60 / TRTAG2

The TRT is a Tripod Roof Tower, which comes fully assembled and snaps out into position for quick installation using up to 1/4" dia. connectors. The TRTAG2 mount comes with a 2 3/8" O.D. hot-dip galvanized mast, the TRT36 and TRT60 mounts accept masts up to 1 3/4" O.D. (ordered separately). The bolt-on swivel feet adjust to most any pitch roof. TRT mounts are galvanized for corrosion protection. All TRT mounts are UPS shippable.

## **SPECIFICATIONS**

| Part No. | Description                                                                     |
|----------|---------------------------------------------------------------------------------|
| TRT36    | 3' tall, tube legs (PG)                                                         |
| TRT60    | 5' tall, tube legs (PG)                                                         |
| TRTAG2   | 5'tall, angle legs (HDG)<br>with 2.38" O.D. x 0.154" wall x 3.5'long mast (HDG) |